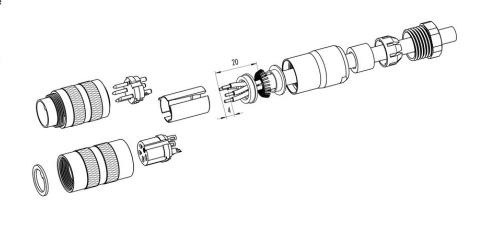

## **Gerade Version**

(Ausführung mit Schirmklemmring)

- Druckschraube, Klemmkorb, Dichtung, Distanzhülse und ersten Schirmklemmring auffädeln.
- 2. Litzen abisolieren, Schirm aufweiten und zweiten Schirmklemmring auffädeln.
- Litzen anlöten, Distanzhülse montieren, die beiden Klemmringe mit dem Schirm zusammenschieben und überstehenden Schirm abschneiden.
- 4. Übrige Teile gemäß Darstellung montieren.

#### Straight version

(Version with shield clamping ring)

- 1. Bead pressing screw, pinch ring, seal, distance shell and first shield clamping ring on cable.
- 2. Strip wires, widen shield and bead second shield clamping ring.
- Solder wires, snap distance shell, push the two shield clamping rings together and cutt off projecting shielding braid.
- 4. Assemble remaining parts according to picture.