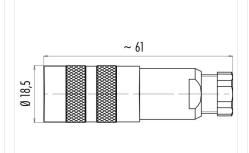

## **Product sheet**

# Miniature connector



Contacts: 6 DIN, Female cable connector Product with shielding ring, shieldable, cable

outlet 4 - 6 mm, with UL approval

Pole

M16 IP67 Series 423 Article number 99 5122 15 06

Illustration



# **Scale drawing**

Area



## **Contact Arrangement**



- weiß/white
- braun/brown blau/blue schwarz/black
- grau/grey grün/green

# **Attenuation characteristic**



You can find the item description and assembly instruction on the next page.

# **Technical data**

#### **Common values**

Connector Design Connector locking system Termination Wire gauge (mm) Wire gauge (AWG) Cable outlet Upper temperature Lower temperature

Female cable connector screw Solder 0.75 mm<sup>2</sup> 20 4 - 6 mm 95 °C -40 °C

## **Electrical values**

Rated voltage 250 V Rated impulse voltage 1500 V Pollution degree Overvoltage category Material group Ш Rated current (40°C) 5 A Volume resistivity  $\leq 5~m\Omega$ EMV compliance shielded Degree of protection

Mechanical operation > 500 mating cycles

## **Material**

Material of conta