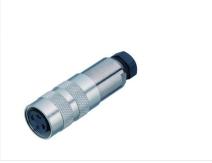

# Miniature connector

Contacts: 6 DIN, Female cable connector Product with shielding ring, shieldable, cable

outlet 4 - 6 mm, with UL approval

Pole

M16 IP67 Series 423 Article number 99 5122 15 06

Illustration