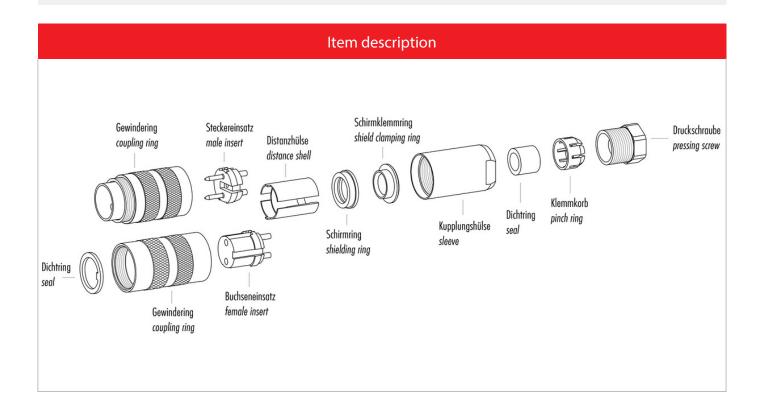

## **Gerade Version**

(Ausführung mit Schirmklemmring)

- Druckschraube, Klemmkorb, Dichtung, Distanzhülse und ersten Schirmklemmring auffädeln.
- 2. Litzen abisolieren, Schirm aufweiten und zweiten Schirmklemmring auffädeln.
- Litzen anlöten, Distanzhülse montieren, die beiden Klemmringe mit dem Schirm zusammenschieben und überstehenden Schirm abschneiden.
- 4. Übrige Teile gemäß Darstellung montieren.

#### Straight version

(Version with shield clamping ring)

- 1. Bead pressing screw, pinch ring, seal, distance shell and first shield clamping ring on cable.
- 2. Strip wires, widen shield and bead second shield clamping ring.
- Solder wires, snap distance shell, push the two shield clamping rings together and cutt off projecting shielding braid.
- 4. Assemble remaining parts according to picture.