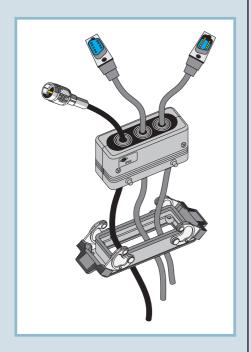

### CYR enclosures for round cables

The CYR enclosures are used in installations that require a passage for round cables for data transmission (e.g. computers or PLC) via equipment such as command or control panels, ensuring a good condition of the cable connections.

The enclosures are in two parts and have sealing gaskets to preserve the degree of protection of the equipment. The enclosures also contain a rapid cable block device.

The CYR 16.3 and 24.4 can be used with the bulkhead mounting housings with 2 levers respectively.