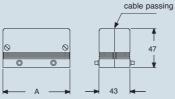

# dimensions in mm

| part No. | Α    | grommet entry | nr. | size   |
|----------|------|---------------|-----|--------|
| CYR 16.3 | 93.5 | ø 5 / 13.5    | 3   | 77.27  |
| CYR 24.4 | 120  | ø 5 / 13.5    | 4   | 104.27 |