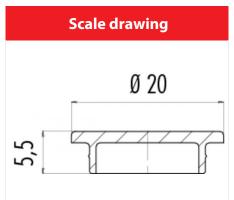

## **Accessory sheet**

Product 423-723: Protection cap for cable / female panel mount connector, black IP 40

Article number **02 0055 000** 