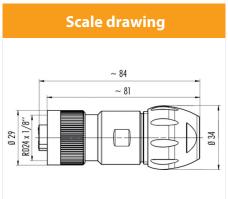

#### **Product sheet**

Product contacts 6+PE: female cable connector, cable outlet 7-17mm, solder

Area RD24 Power Series 692/693

Article number 99 4226 300 07

### **General features**

Connector Design Connector locking system Termination Wire gauge (mm) Wire gauge (AWG) Cable outlet Upper temperature Lower temperature Cable socket bolted solder max. 0,75 mm<sup>2</sup> max. 20 7 - 17mm 100 °C -40 °C