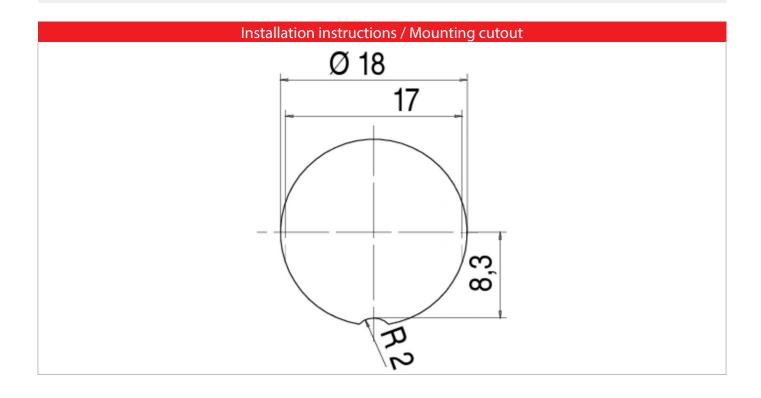

a

#### **General features**

Connector Design
Connector locking system
Termination
Wire gauge (mm)
Wire gauge (AWG)
Upper temperature
Lower temperature

male panel mount connector bolted solder 0,25 mm<sup>2</sup> 24 95 °C -40 °C

## **Electrical parameters**

Rated voltage 60 V Rated impulse voltage 500 V Pollution degree Overvoltage category Material group Ш Rated current (40°C) 3 A Volume resistivity  $\leq$  3 m $\Omega$ Degree of protection IP67 Mechanical operation > 500 Mating cycles

#### Material

Material of contact CuZn (Messing)
Contact plating Au (gold)
Material of contact body PBT (UL 94 V-0)

# **Product sheet**

# miniature



Product Contacts: 19, Male panel mount connector, rectangular flange, solder

Area M16 IP67 Series 423/723/425

Article number **09 0463 300 19**