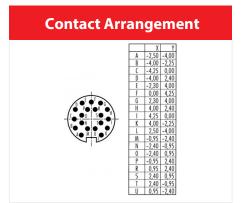

## **Product sheet**

## miniature



Product Contacts: 19, Male panel mount connector, rectangular flange, solder

Area M16 IP67 Series 423/723/425

Article number **09 0463 300 19** 







# You can find the assembly instruction on the next page.

# Technical data

#### **General features**

Connector Design
Connector locking system
Termination
Wire gauge (mm)
Wire gauge (AWG)
Upper temperature
Lower temperature

male panel mount connector bolted solder 0,25 mm<sup>2</sup> 24 95 °C -40 °C

## **Electrical parameters**

Rated voltage 60 V Rated impulse voltage 500 V Pollution degree Overvoltage category Material group Ш Rated current (40°C) 3 A Volume resistivity  $\leq$  3 m $\Omega$ Degree of protection IP67 Mechanical operation > 500 Mating cycles

#### Material

Material of contact CuZn (Messing)
Contact plating Au (gold)
Material of contact body PBT (UL 94 V-0)

# **Product sheet**

# miniature



Product Contacts: 19, Male panel mount connector, rectangular flange, so