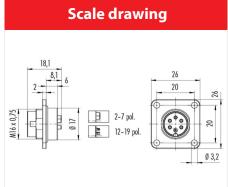

# You can find the assembly instruction on the next page.

#### **General features**

Connector Design
Connector locking system
Termination
Wire gauge (mm)
Wire gauge (AWG)
Upper temperature
Lower temperature

male panel mount connector bolted solder 0,25 mm<sup>2</sup> 24 95 °C -40 °C