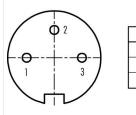

## **Contact Arrangement**

|   | χ     | Υ    |
|---|-------|------|
| 1 | -3,50 | 0,00 |
| 2 | 0,00  | 3,50 |
| 3 | 3,50  | 0,00 |