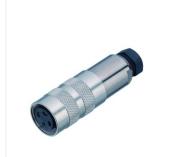

# Illustration

# Miniature connector

Contacts: 3 DIN, Female cable connector Product with shielding ring, shieldable, cable

outlet 4 - 6 mm, with UL approval

Pole

M16 IP67 Series 423 Article number 99 5106 19 03