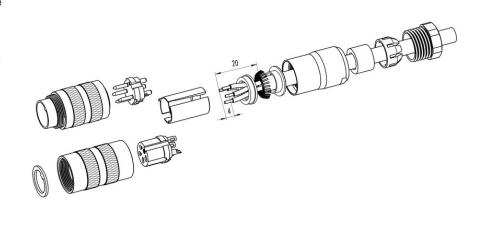

#### **Gerade Version**

(Ausführung mit Schirmklemmring)

- Druckschraube, Klemmkorb, Dichtung, Distanzhülse und ersten Schirmklemmring auffädeln.
- 2. Litzen abisolieren, Schirm aufweiten und zweiten Schirmklemmring auffädeln.
- Litzen anlöten, Distanzhülse montieren, die beiden Klemmringe mit dem Schirm zusammenschieben und überstehenden Schirm abschneiden.
- 4. Übrige Teile gemäß Darstellung montieren.

### Straight version

(Version with shield clamping ring)

- 1. Bead pressing screw, pinch ring, seal, distance shell and first shield clamping ring on cable.
- 2. Strip wires, widen shield and bead second shield clamping ring.
- Solder wires, snap distance shell, push the two shield clamping rings together and cutt off projecting shielding braid.
- 4. Assemble remaining parts according to picture.