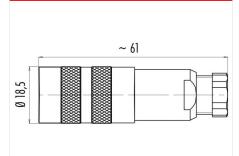

#### **Product sheet**

# Miniature connector



Contacts: 3 DIN, Female cable connector Product with shielding ring, shieldable, cable

outlet 4 - 6 mm, with UL approval

Pole

M16 IP67 Series 423 Article number 99 5106 19 03

# Illustration



# **Scale drawing**

Area



## **Contact Arrangement**



|   | χ     | Υ    |
|---|-------|------|
| 1 | -3,50 | 0,00 |
| 2 | 0,00  | 3,50 |
| 3 | 3,50  | 0,00 |

## **Attenuation characteristic**



You can find the item description and assembly instruction on the next page.

# **Technical data**

#### **Common values**

Connector Design Connector locking system Termination Wire gauge (mm) Wire gauge (AWG) Cable outlet Upper temperature Lower temperature

Female cable connector screw Solder 0.75 mm<sup>2</sup> 20 4 - 6 mm 95 °C -40 °C

### **Electrical values**

Rated voltage 250 V Rated impulse voltage 1500 V Pollution degree Overvoltage category Material group Ш Rated current (40°C) 7 A Volume resistivity  $\leq$  3 m $\Omega$ EMV compliance shielded Degree of protection Mechanical operation > 500 mating cycles