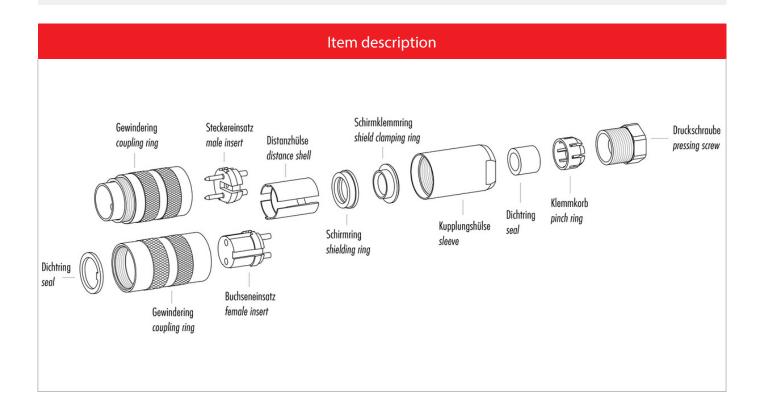

#### **Gerade Version**

(Ausführung mit Schirmklemmring)

- Druckschraube, Klemmkorb, Dichtung, Distanzhülse und ersten Schirmklemmring auffädeln.
- 2. Litzen abisolieren, Schirm aufweiten und zweiten Schirmklemmring auffädeln.
- Litzen anlöten, Distanzhülse montieren, die beiden Klemmringe mit dem Schirm zusammenschieben und überstehenden Schirm abschneiden.
- 4. Übrige Teile gemäß Darstellung montieren.

### Straight version

(Version with shield clamping ring)

- 1. Bead pressing screw, pinch ring, seal, distance shell and first shield clamping ring on cable.
- 2. Strip wires, widen shield and bead second shield clamping ring.
- Solder wires, snap distance shell, push the two shield clamping rings together and cutt off projecting shielding braid.
- 4. Assemble remaining parts according to picture.