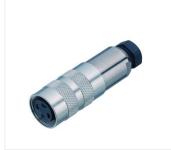

## Illustration

# Miniature connector

Product Contacts: 5 Stereo, Female cable connector with shielding ring, shieldable,

cable outlet 4 - 6 mm, with UL approval

Pole

M16 IP67 Series 423 Article number 99 5118 19 05