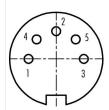

# **Contact Arrangement**

|   | χ     | Υ    |
|---|-------|------|
| 1 | -3,50 | 0,00 |
| 2 | 0,00  | 3,50 |
| 3 | 3,50  | 0,00 |
| 4 | -2,47 | 2,47 |
| 5 | 2,47  | 2,47 |