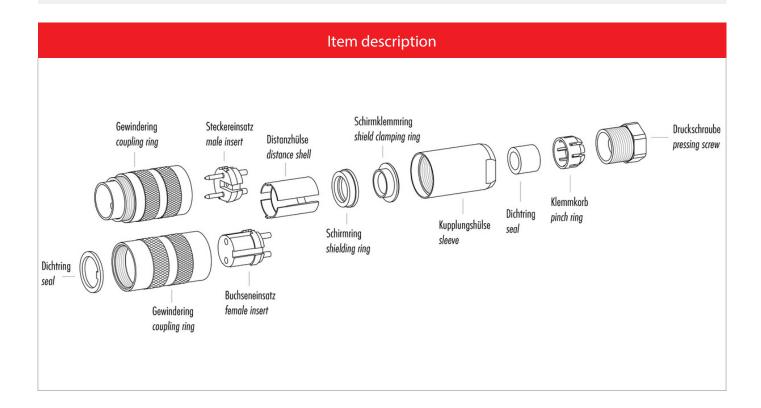

#### **Attenuation characteristic**

You can find the item description and assembly instruction on the next page.

#### **Gerade Version**

(Ausführung mit Schirmklemmring)

- Druckschraube, Klemmkorb, Dichtung, Distanzhülse und ersten Schirmklemmring auffädeln.
- 2. Litzen abisolieren, Schirm aufweiten und zweiten Schirmklemmring auffädeln.
- Litzen anlöten, Distanzhülse montieren, die beiden Klemmringe mit dem Schirm zusammenschieben und überstehenden Schirm abschneiden.
- 4. Übrige Teile gemäß Darstellung montieren.

## Straight version

(Version with shield clamping ring)

- 1. Bead pressing screw, pinch ring, seal, distance shell and first shield clamping ring on cable.
- 2. Strip wires, widen shield and bead second shield clamping ring.
- Solder wires, snap distance shell, push the two shield clamping rings together and cutt off projecting shielding braid.
- 4. Assemble remaining parts according to picture.