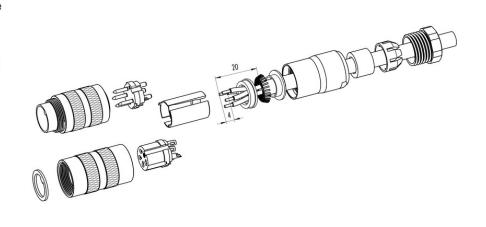

# Installation instructions / Mounting cutout

#### **Gerade Version**

(Ausführung mit Schirmklemmring)

- Druckschraube, Klemmkorb, Dichtung, Distanzhülse und ersten Schirmklemmring auffädeln.
- 2. Litzen abisolieren, Schirm aufweiten und zweiten Schirmklemmring auffädeln.
- Litzen anlöten, Distanzhülse montieren, die beiden Klemmringe mit dem Schirm zusammenschieben und überstehenden Schirm abschneiden.
- 4. Übrige Teile gemäß Darstellung montieren.

## Straight version

(Version with shield clamping ring)

- 1. Bead pressing screw, pinch ring, seal, distance shell and first shield clamping ring on cable.
- 2. Strip wires, widen shield and bead second shield clamping ring.
- Solder wires, snap distance shell, push the two shield clamping rings together and cutt off projecting shielding braid.
- 4. Assemble remaining parts according to picture.