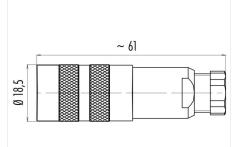

#### **Product sheet**

# Miniature connector



Product Contacts: 5 Stereo, Female cable connector with shielding ring, shieldable,

cable outlet 4 - 6 mm, with UL approval

Pole

M16 IP67 Series 423 Article number 99 5118 19 05

## Illustration



## **Scale drawing**

Area



# **Contact Arrangement**



|   | χ     | Υ    |
|---|-------|------|
| 1 | -3,50 | 0,00 |
| 2 | 0,00  | 3,50 |
| 3 | 3,50  | 0,00 |
| 4 | -2,47 | 2,47 |
| 5 | 2,47  | 2,47 |

#### **Attenuation characteristic**



You can find the item description and assembly instruction on the next page.

# **Technical data**

#### **Common values**

Connector Design Connector locking system Termination Wire gauge (mm) Wire gauge (AWG) Cable outlet Upper temperature Lower temperature

Female cable connector screw Solder 0.75 mm<sup>2</sup> 20 4 - 6 mm 95 °C -40 °C

## **Electrical values**

Rated voltage 60 V Rated impulse voltage 500 V Pollution degree Overvoltage category Material group Ш Rated current (40°C) 6 A Volume resistivity  $\leq$  3 m $\Omega$ EMV compliance shielded Degree of protection