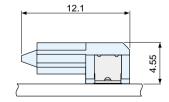

## Specifications

- Current rating : 1.5A AC,DC
- Voltage rating : 30 V AC, DC
- Temperature : --- 40 °C to +105 °C (including temperature range rise in applying electrical current)
- Insulation : 1,000 M Ω min. resistance
- Withstanding : AC 500V / 1 minute voltage
- No.of Circuits : 22 circuits
- Direction : Side entry of entry
- Product Number : HAS1-22SB00-51K