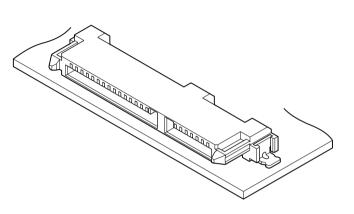

# **NEW PRODUCT**

This connector is the socket (22 circuits ; Signal: 7 circuits, Power: 15circuits) to correspond to the 2.5 HDD that complies with Serial ATA standard.

#### • With Reinforcement Tabs

The reinforcement tab of this connector is designed with a gull wing type solder tail, for its stronger peel strength from PC board.

#### Corresponding to an Automatic Mounting on the PC board

This connector is supplied the tray that is corresponded to an Automatic Mounting on the PC board.

### • Complying with Serial ATA standard

This connector complies with Serial ATA standard.

**JST** 