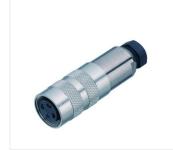

## Illustration

## Miniature connector

Product Contacts: 12, Female cable connector with

shielding ring, shieldable, cable outlet 4 -

6 mm, with UL approval

Pole

M16 IP67 Series 423 Article number 99 5130 15 12