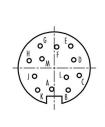

## **Contact Arrangement**

| Α | -0,41 | -3,45 |
|---|-------|-------|
| В | 2,29  | -3,61 |
| ( | 4,10  | -1,21 |
| D | 3,20  | 1,34  |
| E | 2,71  | 3,59  |
| F | 0,41  | 3,45  |
| G | -2,29 | 3,61  |
| H | -4,10 | 1,21  |
| J | -3,20 | -1,34 |
| K | -2,71 | -3,59 |
| L | -2,00 | -1,51 |
| M | -2,00 | 1,51  |