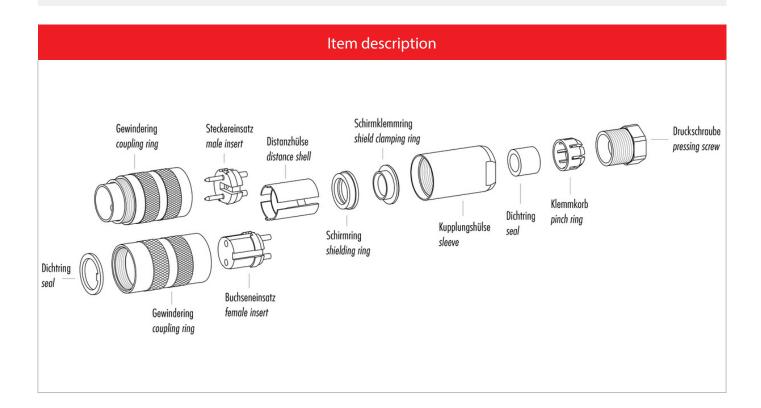

#### **Gerade Version**

(Ausführung mit Schirmklemmring)

- Druckschraube, Klemmkorb, Dichtung, Distanzhülse und ersten Schirmklemmring auffädeln.
- 2. Litzen abisolieren, Schirm aufweiten und zweiten Schirmklemmring auffädeln.
- Litzen anlöten, Distanzhülse montieren, die beiden Klemmringe mit dem Schirm zusammenschieben und überstehenden Schirm abschneiden.
- 4. Übrige Teile gemäß Darstellung montieren.

#### Straight version

(Version with shield clamping ring)

- 1. Bead pressing screw, pinch ring, seal, distance shell and first shield clamping ring on cable.
- 2. Strip wires, widen shield and bead second shield clamping ring.
- Solder wires, snap distance shell, push the two shield clamping rings together and cutt off projecting shielding braid.
- 4. Assemble remaining parts according to picture.