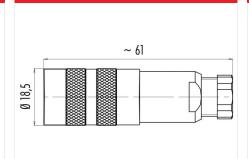

#### **Product sheet**

## Miniature connector



Product Contacts: 12, Female cable connector with

shielding ring, shieldable, cable outlet 4 -

6 mm, with UL approval

Pole

M16 IP67 Series 423 Article number 99 5130 15 12

## Illustration



# **Scale drawing**

Area



## **Contact Arrangement**



| Α | -0,41 | -3,45 |
|---|-------|-------|
| В | 2,29  | -3,61 |
| ( | 4,10  | -1,21 |
| D | 3,20  | 1,34  |
| E | 2,71  | 3,59  |
| F | 0,41  | 3,45  |
| G | -2,29 | 3,61  |
| H | -4,10 | 1,21  |
| J | -3,20 | -1,34 |
| K | -2,71 | -3,59 |
| L | -2,00 | -1,51 |
| M | -2,00 | 1,51  |

χΙΥ

## **Attenuation characteristic**



You can find the item description and assembly instruction on the next page.

# **Technical data**

#### **Common values**

Connector Design Connector locking system Termination Wire gauge (mm) Wire gauge (AWG) Cable outlet Upper temperature Lower temperature

Female cable connector screw Solder 0.25 mm<sup>2</sup> 24 4 - 6 mm 95 °C -40 °C

#### **Electrical values**

Rated voltage 60 V Rated impulse voltage 500 V Pollution degree Over