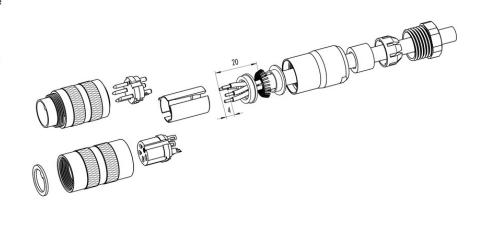

#### **Gerade Version**

(Ausführung mit Schirmklemmring)

- Druckschraube, Klemmkorb, Dichtung, Distanzhülse und ersten Schirmklemmring auffädeln.
- 2. Litzen abisolieren, Schirm aufweiten und zweiten Schirmklemmring auffädeln.
- Litzen anlöten, Distanzhülse montieren, die beiden Klemmringe mit dem Schirm zusammenschieben und überstehenden Schirm abschneiden.
- 4. Übrige Teile gemäß Darstellung montieren.

#### Straight version

(Version with shield clamping ring)

- 1. Bead pressing screw, pinch ring, seal, distance shell and first shield clamping ring on cable.
- 2. Strip wires, widen shield and bead second shield clamping ring.
- Solder wires, snap distance shell, push the two shield clamping rings together and cutt off projecting shielding braid.
- 4. Assemble remaining parts according to picture.