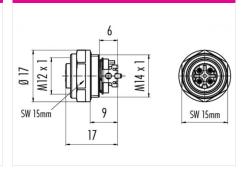

## Product sheet Automation Technology



Product

Female panel mount connector SMT, with housing, shiedable

Area Article number M12-D, M12-X Series 825/876 D-coding 99 3732 402 04

Illustration

#### Scale drawing





# **Technical data**

#### **General features**

Connector Design Termination Upper temperature Lower temperature female panel mount connector SMT -40 °C 85 °C

### **Electrical parameters**

Rated voltage Rated impulse voltage Rated current (40°C) EMV compliance

#### Material

Material of contact Contact plating Material of contact body 250 V 2500 V 4A shieldable

CuZn(Messing) Au (gold) LCP