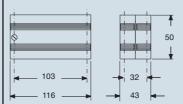

f protection IP65



## Note:

cannot be used with T-TYPE series and IP68 series

description

without housings (to be ordered separately) made in two halves

## CYG 16 in-line joint

- The joint is made with the CYG 16 enclosure and two bulkhead housings "size 77.27" with one or two levers (to be ordered separately).
- The joint is ideal for use with extension connections and/or as adaptor.
- Made in two halves to facilitate conductor cabling.
- Two inserts in various combinations may be inserted in the joint (to be ordered separately):
- female/female inserts (as adaptor joint)
- male/male inserts (as adaptor joint)
- female/male inserts (as extension joint)



Type 4/4X/12

dimensions shown are not binding and may be changed without notice

## part No.

## **CYG 16**

dimensions in mm