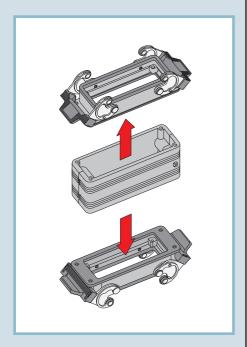

## Note:

cannot be used with T-TYPE series and IP68 series

description

without housings (to be ordered separately) made in two halves

## CYG 16 in-line joint

- The joint is made with the CYG 16 enclosure and two bulkhead housings "size 77.27" with one or two levers (to be ordered separately).
- The joint is ideal for use with extension connections and/or as adaptor.
- Made in two halves to facilitate conductor cabling.
- Two inserts in various combinations may be inserted in the joint (to be ordered separately):
- female/female inserts (as adaptor joint)
- male/male inserts (as adaptor joint)
- female/male inserts (as extension joint)