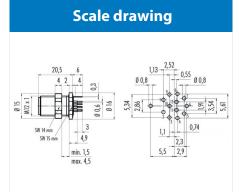

# Illustration

| Contact Arrangement          |                                                                                                                                                                                                                                                                     |
|------------------------------|---------------------------------------------------------------------------------------------------------------------------------------------------------------------------------------------------------------------------------------------------------------------|
| \$50<br>\$ 0 0 0<br>\$ 7 0 8 | X   Y   1   broun/brown   2   blou/blue   3   -1,09   2,69   4   -2,51   1,46   5   -2,88   -0,37   6   -2,05   -7,05   7   -0,37   -2,88   8   1,46   -2,51   9   2,69   -1,09   10   0,78   0,78   11   -1,06   0,29   12   0,29   -1,06   12   tol/blue/red/blue |
|                              | Geschirmte Versionen: Schirm auf Gehäuse<br>Shielded versions: shield on housing                                                                                                                                                                                    |