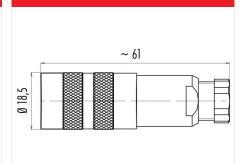

#### **Product sheet**

# Miniature connector



Product Contacts: 19, Female cable connector with

shielding ring, shieldable, cable outlet 4 –

6 mm, with UL approval

Pole 1

Area Article number M16 IP67 Series 423 99 5462 15 19

## Illustration



# **Scale drawing**



# **Contact Arrangement**



## **Attenuation characteristic**



You can find the item description and assembly instruction on the next page.

# **Technical data**

#### **Common values**

Connector Design Connector locking system Termination Wire gauge (mm) Wire gauge (AWG) Cable outlet Upper temperature Lower temperature Female cable connector screw Solder 0.25 mm<sup>2</sup> 24 4 - 6 mm 95 °C

-40 °C

## **Electrical values**

Rated voltage 60 V Rated impulse voltage 500 V Pollution degree Overvoltage category Material group Ш Rated current (40°C) 3 A Volume resistivity  $\leq 3~m\Omega$ EMV compliance shielded Degree of protection Mechanical operation > 500 mating cycles

#### **Material**

Material of contact CuSn (Bronze)
Contact plating Au (Gold)
Material of contact body PBT (UL