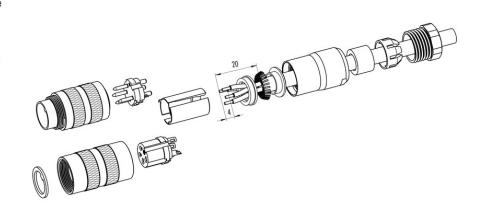

# Installation instructions / Mounting cutout

#### Gerade Version

(Ausführung mit Schirmklemmring)

- Druckschraube, Klemmkorb, Dichtung, Distanzhülse und ersten Schirmklemmring auffädeln.
- 2. Litzen abisolieren, Schirm aufweiten und zweiten Schirmklemmring auffädeln.
- Litzen anlöten, Distanzhülse montieren, die beiden Klemmringe mit dem Schirm zusammenschieben und überstehenden Schirm abschneiden.
- 4. Übrige Teile gemäß Darstellung montieren.

## Straight version

(Version with shield clamping ring)

- 1. Bead pressing screw, pinch ring, seal, distance shell and first shield clamping ring on cable.
- 2. Strip wires, widen shield and bead second shield clamping ring.
- Solder wires, snap distance shell, push the two shield clamping rings together and cutt off projecting shielding braid.
- 4. Assemble remaining parts according to picture.