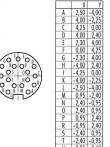

#### **Product sheet**

# Miniature connector



Product Contacts: 19, Female cable connector with

shielding ring, shieldable, cable outlet 4 –

6 mm, with UL approval

Pole 1

Area Article number M16 IP67 Series 423 99 5462 15 19

## Illustration



# **Scale drawing**



# **Contact Arrangement**



## **Attenuation characteristic**



You can find the item description and assembly instruction on the next page.

# **Technical data**

#### **Common values**

Connector Design Connector locking system Termination Wire gauge (mm) Wire gauge (AWG) Cable outlet Upper temperature Lower temperature Female cable connector screw Solder 0.25 mm<sup>2</sup> 24 4 - 6 mm 95 °C

-40 °C

## **Electrical values**

Rated voltage 60 V Rated impulse voltage 500 V Pollution degree Overvoltage category Material group Ш Rated current (40°C) 3 A Volume resistivity  $\leq 3~m\Omega$ EMV compliance shielded Degree of protection Mechanical operation > 500 mating cycles

#### **Material**

Material of contact CuSn (Bronze)
Contact plating Au (Gold)
Material of contact body PBT (UL 94 V-0)
Material of housing C