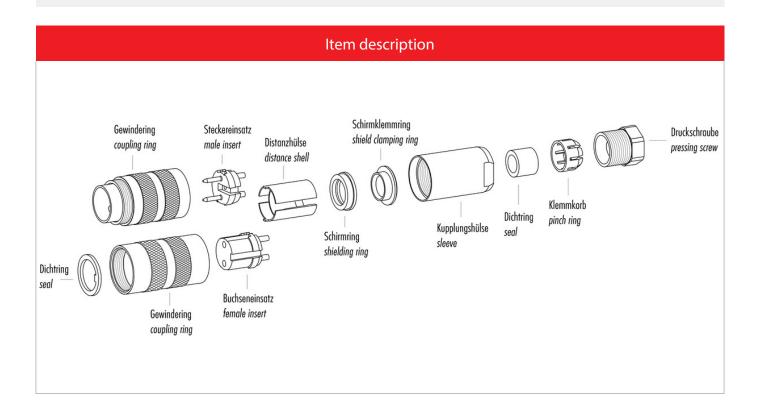

## Illustration

#### Gerade Version

(Ausführung mit Schirmklemmring)

- Druckschraube, Klemmkorb, Dichtung, Distanzhülse und ersten Schirmklemmring auffädeln.
- 2. Litzen abisolieren, Schirm aufweiten und zweiten Schirmklemmring auffädeln.
- Litzen anlöten, Distanzhülse montieren, die beiden Klemmringe mit dem Schirm zusammenschieben und überstehenden Schirm abschneiden.
- 4. Übrige Teile gemäß Darstellung montieren.

## Straight version

(Version with shield clamping ring)

- 1. Bead pressing screw, pinch ring, seal, distance shell and first shield clamping ring on cable.
- 2. Strip wires, widen shield and bead second shield clamping ring.
- Solder wires, snap distance shell, push the two shield clamping rings together and cutt off projecting shielding braid.
- 4. Assemble remaining parts according to picture.