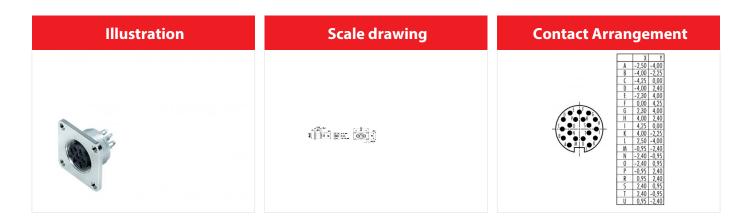

# Product sheet miniature

Product

Contacts: 19, Female panel mount connector, rectangular flange, solder

Area Article number M16 IP67 Series 423/ 723/ 425 09 0464 300 19

## Product sheet miniature

Product

Contacts: 19, Female panel mount connector, rectangular flange, solder

Area Article number M16 IP67 Series 423/ 723/ 425 09 0464 300 19