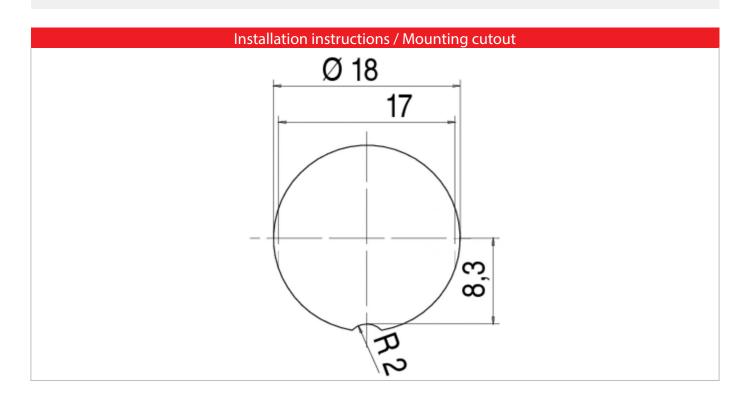

Technical data**

#### **General features**

Connector Design Connector locking system Termination Wire gauge (mm) Wire gauge (AWG) Upper temperature Lower temperature female panel mount connector bolted 0,25 mm<sup>2</sup> 24 95 °C -40 °C

#### **Electrical parameters**

Rated voltage Rated impulse voltage Pollution degree Overvoltage category Material group Rated current (40°C) Volume resistivity Degree of protection Mechanical operation

#### **Material**

Material of contact Contact plating Material of contact body 60 V 500 V 1 I III 3 A ≤ 3 mΩ IP67 > 500 Mating cycles

CuZn (Messing) Au (gold) PBT (UL 94 V-0)

## Product sheet miniature



Product

Contacts: 19, Female panel mount connector, rectangular flange, solder

Area Article number M16 IP67 Series 423/ 723/ 425 09 0464 300 19