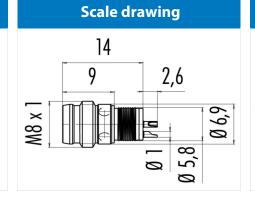

### **Product sheet**

# **Automation technology**



Product Pole Contacts: 4+LED yellow, integrated plug, combination version

Л

Area Article number M8 Series 768/718 09 3415 41 04

## Illustration







# Technical data

#### **Common values**

Connector Design Connector locking system Termination Wire gauge (mm) Wire gauge (AWG) Upper temperature Lower temperature Integrated male connector Screw / snap Solder 0.25 mm<sup>2</sup> 24 70 °C -40 °C

### **Electrical values**

Rated voltage 30 V Rated impulse voltage 500 V Pollution degree Overvoltage category П Material group Ш Rated current (40°C) 4 A  $\leq 3 \text{ m}\Omega$ Volume resistivity EMV compliance not shielded Degree of protection IP65 Mechanical operation > 50 mating cycles

#### **Material**

Material of contact Contact plating Material of contact body Material of housing CuZn (Brass) Au (Gold) PA (UL 94 HB) CuZn (Brass nickel-plated)

Contacts: 4+LED yellow, integrated plug, combination version