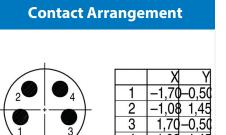

### **Product sheet**

# **Automation technology**



Product Pole Contacts: 4+LED yellow, integrated plug, combination version

Л

Area Article number M8 Series 768/718 09 3415 41 04

## Illustration







# Technical data

#### **Common values**

Connector Design Connector locking system Termination Wire gauge (mm) Wire gauge (AWG) Upper temperature Lower temperature Integrated male connector Screw / snap Solder 0.25 mm<sup>2</sup> 24 70 °C -40 °C

### **Electrical values**

Rated voltage 30 V Rated impulse voltage 500 V Pollution degree Overvoltage category П Material group Ш Rated current (40°C) 4 A  $\leq 3 \text{ m}\Omega$ Volume resistivity EMV compliance not shielded Degree of protection IP65 Mechanical operation > 50 mating cycles

#### **Material**

Material of contact Contact plating Material of contact body Material of housing CuZn (Brass) Au (Gold) PA (UL 94 HB) CuZn (Brass nickel-plated)

Contacts: 4+LED yellow, integrated plug, combination version