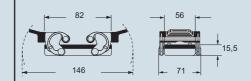

# hoods and cover

| description                                                                                                                                                                   | part No.                             | entry<br>Pg  | part No.                  | entry<br>M       | part No.                            | entry<br>Pg    | part No.                                             | entry<br>M           |
|-------------------------------------------------------------------------------------------------------------------------------------------------------------------------------|--------------------------------------|--------------|---------------------------|------------------|-------------------------------------|----------------|------------------------------------------------------|----------------------|
| bulkhead mounting housings with lever<br>surface mounting housing, with lever<br>surface mounting housing, with lever                                                         | CHIW 50<br>CHPW 50.21<br>CHPW 50.229 | 21<br>29 x 2 | MHPW 50.32<br>MHPW 50.250 | 32<br>50 x 2     |                                     |                |                                                      |                      |
| cover with 4 pegs (for housings with 2 levers) 1)                                                                                                                             | CHCW 50                              |              |                           |                  |                                     |                |                                                      |                      |
| enclosure with pegs, side entry<br>enclosure with pegs, side entry<br>enclosure with pegs, side entry, high construction<br>enclosure with pegs, top entry, high construction |                                      |              |                           |                  | CHOW 50<br>CAOW 50.29<br>CAVW 50.29 | 21<br>29<br>29 | MHOW 50.25<br>MHOW 50.32<br>MAOW 50.32<br>MAVW 50.32 | 25<br>32<br>32<br>32 |
| cover with 2 levers (for enclosures with 4 pegs) 2)                                                                                                                           |                                      |              |                           |                  | CHCW 50 G                           |                |                                                      |                      |
| panel cut-out for bulkhead mounting housing in mm                                                                                                                             | dimensions in mm                     |              |                           | dimensions in mm |                                     |                |                                                      |                      |

### CHCW

2) loop