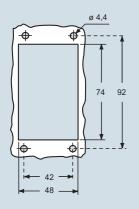

# hoods and cover

| description                                                                                                                                                                   | part No.                             | entry<br>Pg  | part No.                  | entry<br>M       | part No.                            | entry<br>Pg    | part No.                                             | entry<br>M           |
|-------------------------------------------------------------------------------------------------------------------------------------------------------------------------------|--------------------------------------|--------------|---------------------------|------------------|-------------------------------------|----------------|------------------------------------------------------|----------------------|
| bulkhead mounting housings with lever<br>surface mounting housing, with lever<br>surface mounting housing, with lever                                                         | CHIW 50<br>CHPW 50.21<br>CHPW 50.229 | 21<br>29 x 2 | MHPW 50.32<br>MHPW 50.250 | 32<br>50 x 2     |                                     |                |                                                      |                      |
| cover with 4 pegs (for housings with 2 levers) 1)                                                                                                                             | CHCW 50                              |              |                           |                  |                                     |                |                                                      |                      |
| enclosure with pegs, side entry<br>enclosure with pegs, side entry<br>enclosure with pegs, side entry, high construction<br>enclosure with pegs, top entry, high construction |                                      |              |                           |                  | CHOW 50<br>CAOW 50.29<br>CAVW 50.29 | 21<br>29<br>29 | MHOW 50.25<br>MHOW 50.32<br>MAOW 50.32<br>MAVW 50.32 | 25<br>32<br>32<br>32 |
| cover with 2 levers (for enclosures with 4 pegs) 2)                                                                                                                           |                                      |              |                           |                  | CHCW 50 G                           |                |                                                      |                      |
| panel cut-out for bulkhead mounting housing in mm                                                                                                                             | dimensions in mm                     |              |                           | dimensions in mm |                                     |                |                                                      |                      |