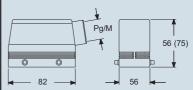

# hoods and cover

| description                                                                                                                                                                   | part No.                             | entry<br>Pg  | part No.                  | entry<br>M       | part No.                            | entry<br>Pg    | part No.                                             | entry<br>M           |
|-------------------------------------------------------------------------------------------------------------------------------------------------------------------------------|--------------------------------------|--------------|---------------------------|------------------|-------------------------------------|----------------|------------------------------------------------------|----------------------|
| bulkhead mounting housings with lever<br>surface mounting housing, with lever<br>surface mounting housing, with lever                                                         | CHIW 50<br>CHPW 50.21<br>CHPW 50.229 | 21<br>29 x 2 | MHPW 50.32<br>MHPW 50.250 | 32<br>50 x 2     |                                     |                |                                                      |                      |
| cover with 4 pegs (for housings with 2 levers) 1)                                                                                                                             | CHCW 50                              |              |                           |                  |                                     |                |                                                      |                      |
| enclosure with pegs, side entry<br>enclosure with pegs, side entry<br>enclosure with pegs, side entry, high construction<br>enclosure with pegs, top entry, high construction |                                      |              |                           |                  | CHOW 50<br>CAOW 50.29<br>CAVW 50.29 | 21<br>29<br>29 | MHOW 50.25<br>MHOW 50.32<br>MAOW 50.32<br>MAVW 50.32 | 25<br>32<br>32<br>32 |
| cover with 2 levers (for enclosures with 4 pegs) 2)                                                                                                                           |                                      |              |                           |                  | CHCW 50 G                           |                |                                                      |                      |
| panel cut-out for bulkhead mounting housing in mm                                                                                                                             | dimensions in mm                     |              |                           | dimensions in mm |                                     |                |                                                      |                      |

### CHCW

2) loop

### CHCW G

1) eyelet

Type

IP69K (compliant with DIN 40050-9)

dimensions shown are not binding and may be changed without notice