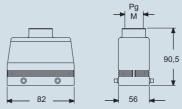

### CHCW G

1) eyelet

Type

IP69K (compliant with DIN 40050-9)

dimensions shown are not binding and may be changed without notice