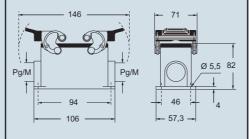

|                                      |              |                           |                  | CHCW 50 G                           |                |                                                      |                      |
| panel cut-out for bulkhead mounting housing in mm                                                                                                                             | dimensions in mm                     |              |                           | dimensions in mm |                                     |                |                                                      |                      |





CHOW (CAOW) and MHOW (MAOW)







**CAVW** and **MAVW** 



### CHCW

2) loop



### CHCW G





1) eyelet

Type



IP69K (compliant with DIN 40050-9)

dimensions shown are not binding and may be changed without notice