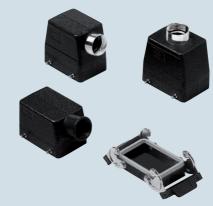

# hoods and cover

| description                                                                                                                                                                   | part No.                             | entry<br>Pg  | part No.                  | entry<br>M       | part No.                            | entry<br>Pg    | part No.                                             | entry<br>M           |
|-------------------------------------------------------------------------------------------------------------------------------------------------------------------------------|--------------------------------------|--------------|---------------------------|------------------|-------------------------------------|----------------|------------------------------------------------------|----------------------|
| bulkhead mounting housings with lever<br>surface mounting housing, with lever<br>surface mounting housing, with lever                                                         | CHIW 50<br>CHPW 50.21<br>CHPW 50.229 | 21<br>29 x 2 | MHPW 50.32<br>MHPW 50.250 | 32<br>50 x 2     |                                     |                |                                                      |                      |
| cover with 4 pegs (for housings with 2 levers) 1)                                                                                                                             | CHCW 50                              |              |                           |                  |                                     |                |                                                      |                      |
| enclosure with pegs, side entry<br>enclosure with pegs, side entry<br>enclosure with pegs, side entry, high construction<br>enclosure with pegs, top entry, high construction |                                      |              |                           |                  | CHOW 50<br>CAOW 50.29<br>CAVW 50.29 | 21<br>29<br>29 | MHOW 50.25<br>MHOW 50.32<br>MAOW 50.32<br>MAVW 50.32 | 25<br>32<br>32<br>32 |
| cover with 2 levers (for enclosures with 4 pegs) 2)                                                                                                                           |                                      |              |                           |                  | CHCW 50 G                           |                |                                                      |                      |
| panel cut-out for bulkhead mounting housing in mm                                                                                                                             | dimensions in mm                     |              |                           | dimensions in mm |                                     |                |                                                      |                      |