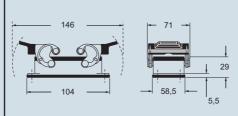

# hoods and cover

| description                                                                                                                                                                   | part No.                             | entry<br>Pg  | part No.                  | entry<br>M       | part No.                            | entry<br>Pg    | part No.                                             | entry<br>M           |
|-------------------------------------------------------------------------------------------------------------------------------------------------------------------------------|--------------------------------------|--------------|---------------------------|------------------|-------------------------------------|----------------|------------------------------------------------------|----------------------|
| bulkhead mounting housings with lever<br>surface mounting housing, with lever<br>surface mounting housing, with lever                                                         | CHIW 50<br>CHPW 50.21<br>CHPW 50.229 | 21<br>29 x 2 | MHPW 50.32<br>MHPW 50.250 | 32<br>50 x 2     |                                     |                |                                                      |                      |
| cover with 4 pegs (for housings with 2 levers) 1)                                                                                                                             | CHCW 50                              |              |                           |                  |                                     |                |                                                      |                      |
| enclosure with pegs, side entry<br>enclosure with pegs, side entry<br>enclosure with pegs, side entry, high construction<br>enclosure with pegs, top entry, high construction |                                      |              |                           |                  | CHOW 50<br>CAOW 50.29<br>CAVW 50.29 | 21<br>29<br>29 | MHOW 50.25<br>MHOW 50.32<br>MAOW 50.32<br>MAVW 50.32 | 25<br>32<br>32<br>32 |
| cover with 2 levers (for enclosures with 4 pegs) 2)                                                                                                                           |                                      |              |                           |                  | CHCW 50 G                           |                |                                                      |                      |
| panel cut-out for bulkhead mounting housing in mm                                                                                                                             | dimensions in mm                     |              |                           | dimensions in mm |                                     |                |                                                      |                      |

CHOW (CAOW) and MHOW (MAOW)

**CAVW** and **MAVW** 