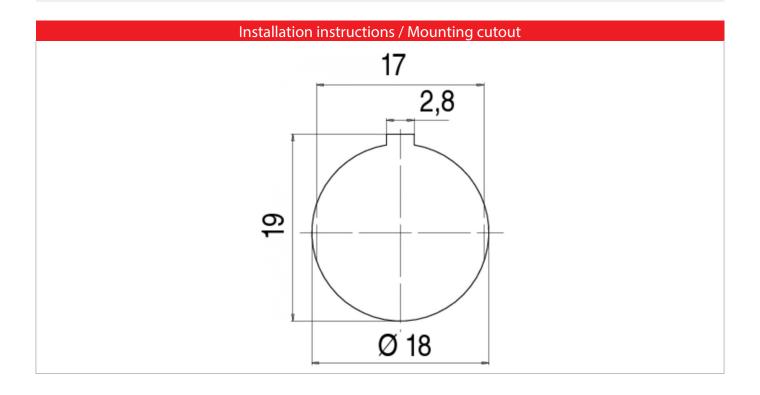

ral features**

Connector Design Connector locking system Termination Wire gauge (mm) Wire gauge (AWG) Upper temperature Lower temperature female panel mount connector bolted Strands 0,75 mm<sup>2</sup> 22 85 °C -30 °C

# **Electrical parameters**

Rated voltage 300 V Rated impulse voltage 1500 V Pollution degree Overvoltage category Material group Ш Rated current (40°C) 5 A  $\leq 5~m\Omega$ Volume resistivity EMV compliance shieldedDegree of protection IP40 Mechanical operation > 500 Mating cycles

### **Material**

Material of contactCuSn (Bronze)Contact platingAg (silver)Material of contact bodyPBT (UL 94 V-0)

### **Product sheet**

# miniature



Product Contacts: 5, Female panel mount connector with single wires

Area M16 IP40 Series 581/680/682

Article number **09 0316 702 05**