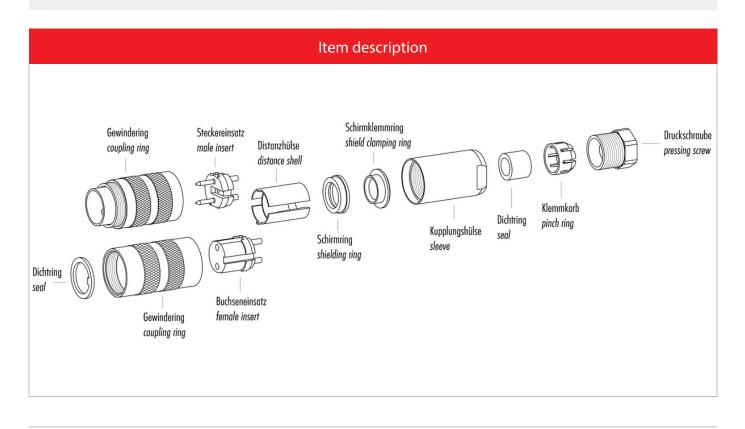

#### **Gerade Version**

#### (Ausführung mit Schirmklemmring)

- Druckschraube, Klemmkorb, Dichtung, Distanzhülse und ersten Schirmklemmring auffädeln.
- 2. Litzen abisolieren, Schirm aufweiten und zweiten Schirmklemmring auffädeln.
- Litzen anlöten, Distanzhülse montieren, die beiden Klemmringe mit dem Schirm zusammenschieben und überstehenden Schirm abschneiden.
- 4. Übrige Teile gemäß Darstellung montieren.

#### Straight version

(Version with shield clamping ring)

- 1. Bead pressing screw, pinch ring, seal, distance shell and first shield clamping ring on cable.
- 2. Strip wires, widen shield and bead second shield clamping ring.
- Solder wires, snap distance shell, push the two shield clamping rings together and cutt off projecting shielding braid.
- 4. Assemble remaining parts according to picture.