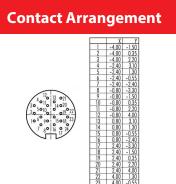

# Product sheet Miniature connector

Product

Pole

Contacts: 24, Female cable connector with shielding ring, shieldable, cable outlet 4 – 6 mm, with UL approval 24

Area Article number M16 IP67 Series 423 99 5496 15 24