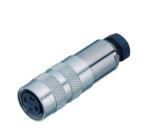

# Product sheet Miniature connector

Product

Pole

Contacts: 24, Female cable connector with shielding ring, shieldable, cable outlet 4 – 6 mm, with UL approval 24

Area Article number M16 IP67 Series 423 99 5496 15 24