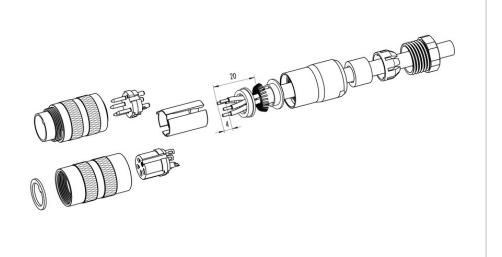

#### **Gerade Version**

#### (Ausführung mit Schirmklemmring)

- Druckschraube, Klemmkorb, Dichtung, Distanzhülse und ersten Schirmklemmring auffädeln.
- 2. Litzen abisolieren, Schirm aufweiten und zweiten Schirmklemmring auffädeln.
- Litzen anlöten, Distanzhülse montieren, die beiden Klemmringe mit dem Schirm zusammenschieben und überstehenden Schirm abschneiden.
- 4. Übrige Teile gemäß Darstellung montieren.

#### Straight version

(Version with shield clamping ring)

- 1. Bead pressing screw, pinch ring, seal, distance shell and first shield clamping ring on cable.
- 2. Strip wires, widen shield and bead second shield clamping ring.
- Solder wires, snap distance shell, push the two shield clamping rings together and cutt off projecting shielding braid.
- 4. Assemble remaining parts according to picture.