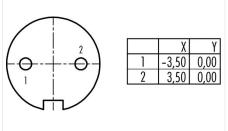

#### **Product sheet**

## Miniature connector



Product Contacts: 2, Female cable connector with

shielding ring, shieldable, cable outlet 4 –

6 mm, with UL approval

Pole

Area NArticle number 9

M16 IP67 Series 423 99 5102 19 02

#### Illustration



# **Scale drawing**



## **Contact Arrangement**



#### **Attenuation characteristic**



You can find the item description and assembly instruction on the next page.

# **Technical data**

#### **Common values**

Connector Design Connector locking system Termination Wire gauge (mm) Wire gauge (AWG) Cable outlet Upper temperature Lower temperature Female cable connector screw Solder 0.75 mm<sup>2</sup> 20 4 - 6 mm 95 °C -40 °C

## **Electrical values**

Rated voltage 250 V Rated impulse voltage 1500 V Pollution degree Overvoltage category Material group Ш Rated current (40°C) 7 A Volume resistivity  $\leq$  3 m $\Omega$ EMV compliance shielded Degree of protection Mechanical operation > 500 mating cycles

#### **Material**

 Material of contact
 CuSn (Bronze)

 Contact plating
 Au (Gold)

 Material of contact body
 PBT (UL 94 V-0)

 Mate