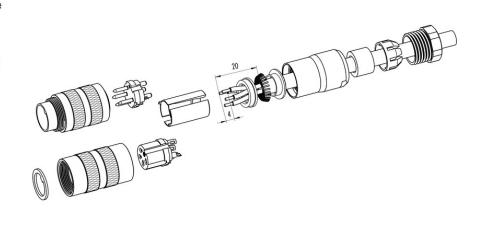

# Installation instructions / Mounting cutout

#### **Gerade Version**

(Ausführung mit Schirmklemmring)

- Druckschraube, Klemmkorb, Dichtung, Distanzhülse und ersten Schirmklemmring auffädeln.
- 2. Litzen abisolieren, Schirm aufweiten und zweiten Schirmklemmring auffädeln.
- Litzen anlöten, Distanzhülse montieren, die beiden Klemmringe mit dem Schirm zusammenschieben und überstehenden Schirm abschneiden.
- 4. Übrige Teile gemäß Darstellung montieren.

## Straight version

(Version with shield clamping ring)

- 1. Bead pressing screw, pinch ring, seal, distance shell and first shield clamping ring on cable.
- 2. Strip wires, widen shield and bead second shield clamping ring.
- Solder wires, snap distance shell, push the two shield clamping rings together and cutt off projecting shielding braid.
- 4. Assemble remaining parts according to picture.