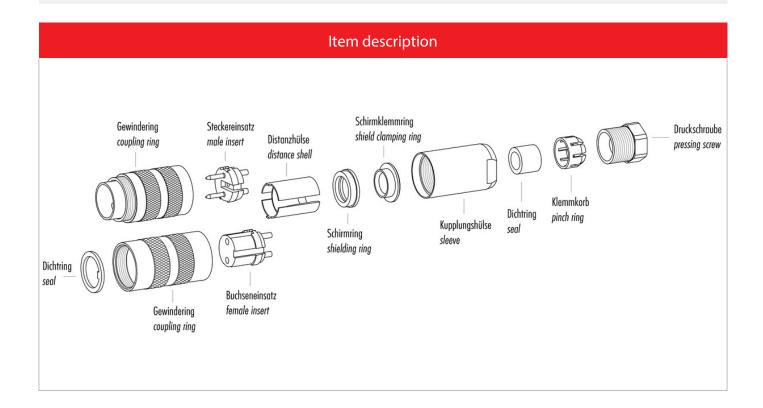

# Installation instructions / Mounting cutout

#### **Gerade Version**

(Ausführung mit Schirmklemmring)

- Druckschraube, Klemmkorb, Dichtung, Distanzhülse und ersten Schirmklemmring auffädeln.
- 2. Litzen abisolieren, Schirm aufweiten und zweiten Schirmklemmring auffädeln.
- Litzen anlöten, Distanzhülse montieren, die beiden Klemmringe mit dem Schirm zusammenschieben und überstehenden Schirm abschneiden.
- 4. Übrige Teile gemäß Darstellung montieren.

## Straight version

(Version with shield clamping ring)

- 1. Bead pressing screw, pinch ring, seal, distance shell and first shield clamping ring on cable.
- 2. Strip wires, widen shield and bead second shield clamping ring.
- Solder wires, snap distance shell, push the two shield clamping rings together and cutt off projecting shielding braid.
- 4. Assemble remaining parts according to picture.