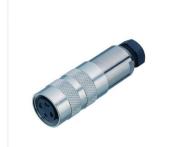

#### Illustration

## Miniature connector

Product Contacts: 2, Female cable connector with

shielding ring, shieldable, cable outlet 4 –

6 mm, with UL approval

Pole

Area NArticle number 9

M16 IP67 Series 423 99 5102 19 02