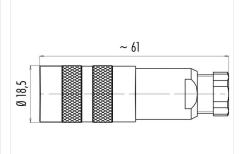

#### **Product sheet**

## Miniature connector



Product Contacts: 2, Female cable connector with

shielding ring, shieldable, cable outlet 4 –

6 mm, with UL approval

Pole

Area NArticle number 9

M16 IP67 Series 423 99 5102 19 02

#### Illustration



# **Scale drawing**



## **Contact Arrangement**



#### **Attenuation characteristic**



You can find the item description and assembly instruction on the next page.

# **Technical data**

#### **Common values**

Connector Design Connector locking system Termination Wire gauge (mm) Wire gauge (AWG) Cable outlet Upper temperature Lower temperature Female cable connector screw Solder 0.75 mm<sup>2</sup> 20 4 - 6 mm 95 °C -40 °C

## **Electrical values**

Rated voltage 250 V Rated impulse voltage 1500 V Pollution degree Overvoltage category Material group Ш Rated current (40°C) 7 A Volume resistivity  $\leq$  3 m $\Omega$ EMV compliance shielded Degree of protection Mechanical operation > 500 mating cycles

#### **Material**

 Material of contact
 CuSn (Bronze)

 Contact plating
 Au (Gold)

 Material of contac