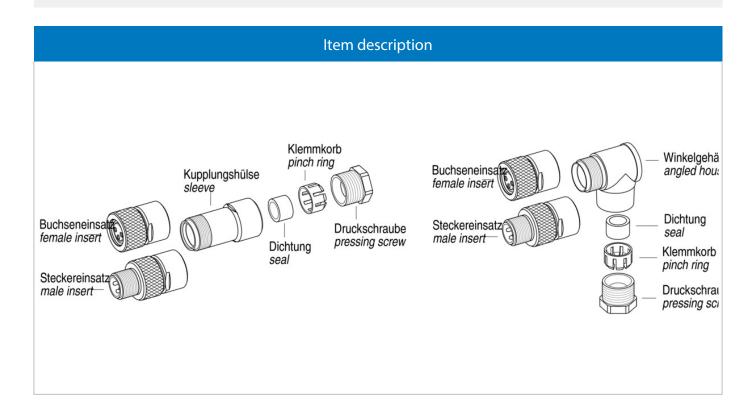

## **Automation technology**

Product Contacts: 3, Male angled connector, solder
Pole 3

Area Article number M8 Series 768 99 3385 00 03

You can find the item description and assembly instruction on the next page.