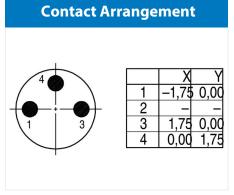

## **Automation technology**

Product Contacts: 3, Male angled connector, solder
Pole 3

Area Article number M8 Series 768 99 3385 00 03

You can find the item description and assembly instruction on the next page.