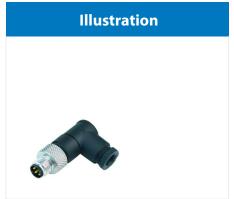

## **Automation technology**

Product Contacts: 3, Male angled connector, solder
Pole 3

Area Article number M8 Series 768 99 3385 00 03

You can find the item description and assembly instruction on the next page.