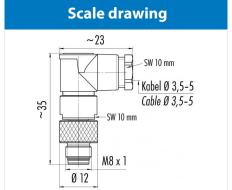

#### **Common values**

Connector Design Connector locking system Termination Wire gauge (mm) Wire gauge (AWG) Cable outlet Upper temperature Lower temperature Male angled connector screw Solder 0.25 mm<sup>2</sup> 24 3.5 - 5 mm 85 °C -40 °C