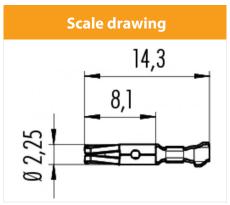

Product Serie 423/723/425, 581/680/682 - Buchsenkontakt Band 2000 Stck: Kontakt-Ø 1,5 mm, Isolierungs-Ø 1,6 - 2,1 mm,

Anschlussquerschnitt: 0,75 - 1,0 mm²; Bei Leiterquerschnitt 0,35 mm² (AWG 22): Crimpmaße (Richtwert): 0,93 - 1,1 mm,

Crimpauszugskraft nach DIN

Article number 65 0798 085 02