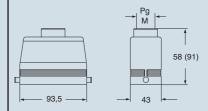

| CM enclosures                                                                                                                              | size "77.27" <b>8</b> 3                  | 30V insulated version                        |
|--------------------------------------------------------------------------------------------------------------------------------------------|------------------------------------------|----------------------------------------------|
| inserts: page:  CME                                                                                                                        | bulkhead mounting housings with 2 levers | bulkhead mounting housings with single lever |
| description                                                                                                                                | part No.                                 | part No.                                     |
| with one or two levers                                                                                                                     | CMI 06                                   | CMI 06 L                                     |
| with lever and cover                                                                                                                       |                                          | CMI 06 LS                                    |
| panel cut-out for bulkhead mounting housings in mm                                                                                         | dimensions in mm                         | dimensions in mm                             |
| NB: The enclosures ensure IP66 protection (or IP65 for cover versions) rating when mated and locked with the closing levers.  Type 4/4X/12 | CMI  153  59  45,5  6                    | CMI LS  CMI LS  97  115,5  115,5  6          |

€C 60529

dimensions shown are not binding and may be changed without notice

inserts: **CME** ...... 6+2 (aux) poles + ⊕ 151

insert centre distance: 77,5 x 27 mm

surface mounting housings with 2 levers