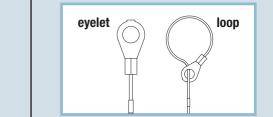

covers

| description                                                                                                                                       | part No. | entry<br>Pg | part No.                                 | entry<br>M     | part No.<br>(with eyelet) | entry | part No.<br>(with loop) | entry |
|---------------------------------------------------------------------------------------------------------------------------------------------------|----------|-------------|------------------------------------------|----------------|---------------------------|-------|-------------------------|-------|
| with levers and gasket, top entry<br>with levers and gasket, top entry, high construction<br>with levers and gasket, top entry, high construction | CMV 06 G | 21          | MMV 06 G32<br>MMAV 06 G25<br>MMAV 06 G32 | 32<br>25<br>32 |                           |       |                         |       |
| with 4 pegs (for enclosures with 2 levers with gasket) with 2 pegs (for enclosures with 1 lever with gasket)                                      |          |             |                                          |                | CHC 16<br>CHC 16 L        |       |                         |       |
| with 2 levers (for hoods with 4 pegs) with 1 lever (for hoods with 2 pegs)                                                                        |          |             |                                          |                |                           |       | CHC 16 G<br>CHC 16 LG   |       |