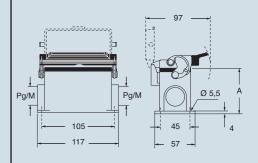

| CM enclosures                                                                                                                              | size "77.27" <b>8</b> 3                  | 30V insulated version                        |
|--------------------------------------------------------------------------------------------------------------------------------------------|------------------------------------------|----------------------------------------------|
| inserts: page:  CME                                                                                                                        | bulkhead mounting housings with 2 levers | bulkhead mounting housings with single lever |
| description                                                                                                                                | part No.                                 | part No.                                     |
| with one or two levers                                                                                                                     | CMI 06                                   | CMI 06 L                                     |
| with lever and cover                                                                                                                       |                                          | CMI 06 LS                                    |
| panel cut-out for bulkhead mounting housings in mm                                                                                         | dimensions in mm                         | dimensions in mm                             |
| NB: The enclosures ensure IP66 protection (or IP65 for cover versions) rating when mated and locked with the closing levers.  Type 4/4X/12 | CMI  153  59  45,5  6                    | CMI LS  CMI LS  97  115,5  115,5  6          |

€C 60529

dimensions shown are not binding and may be changed without notice

inserts: **CME** ...... 6+2 (aux) poles + ⊕ 151

insert centre distance: 77,5 x 27 mm

surface mounting housings with 2 levers