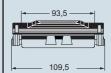

| CM enclosures                                                                                                                              | size "77.27" <b>8</b> 3                  | 30V insulated version                        |
|--------------------------------------------------------------------------------------------------------------------------------------------|------------------------------------------|----------------------------------------------|
| inserts: page:  CME                                                                                                                        | bulkhead mounting housings with 2 levers | bulkhead mounting housings with single lever |
| description                                                                                                                                | part No.                                 | part No.                                     |
| with one or two levers                                                                                                                     | CMI 06                                   | CMI 06 L                                     |
| with lever and cover                                                                                                                       |                                          | CMI 06 LS                                    |
| panel cut-out for bulkhead mounting housings in mm                                                                                         | dimensions in mm                         | dimensions in mm                             |
| NB: The enclosures ensure IP66 protection (or IP65 for cover versions) rating when mated and locked with the closing levers.  Type 4/4X/12 | CMI  153  59  45,5  6                    | CMI LS  CMI LS  97  115,5  115,5  6          |