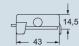

## CMP and MMP - MMAP

| type      | Α  |
|-----------|----|
| CMP / MMP | 63 |
| ММДР      | 81 |

dimensions in mm

## CMP LS and MMP LS - MMAP LS

| Α  |
|----|
| 63 |
| 81 |
| 63 |
| 81 |
|    |

Type US 4/4X/12

dimensions shown are not binding and may be changed without notice

830V - size 77.27

inserts:

**CME** ...... 6+2 (aux) poles + ⊕ 151