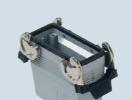

€C 60529

dimensions shown are not binding and may be changed without notice

inserts: **CME** ...... 6+2 (aux) poles + ⊕ 151

insert centre distance: 77,5 x 27 mm

surface mounting housings with 2 levers

The enclosures ensure IP66 protection (or IP65 for cover versions) rating when mated and locked with the closing levers.

dimensions in mm