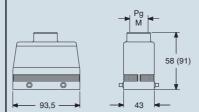

## CMP LS and MMP LS - MMAP LS

| Α  |
|----|
| 63 |
| 81 |
| 63 |
| 81 |
|    |

Type US 4/4X/12

dimensions shown are not binding and may be changed without notice

830V - size 77.27

inserts:

**CME** ...... 6+2 (aux) poles + ⊕ 151