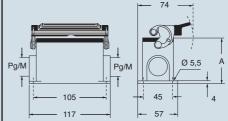

## CMP and MMP - MMAP

| type      | Α  |
|-----------|----|
| CMP / MMP | 63 |
| ММДР      | 81 |

dimensions in mm

## CMP L and MMP L - MMAP L