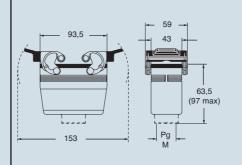

## CMP LS and MMP LS - MMAP LS

| Α  |
|----|
| 63 |
| 81 |
| 63 |
| 81 |
|    |

Type US 4/4X/12

dimensions shown are not binding and may be changed without notice

830V - size 77.27

inserts:

**CME** ...... 6+2 (aux) poles + ⊕ 151

insert centre distance: 77,5 x 27 mm

hoods with 4 pegs

page:

hoods with 2 pegs

| description                                                                                                                        | part No. | entry<br>Pg | part No.                                             | entry<br>M           | part No. | entry<br>Pg | part No.                                               | entry<br>M           |
|------------------------------------------------------------------------------------------------------------------------------------|----------|-------------|------------------------------------------------------|----------------------|----------|-------------|--------------------------------------------------------|----------------------|
| with pegs, side entry with pegs, side entry with pegs, side entry, high construction with pegs, side entry, high construction      | CMO 06   | 21          | MMO 06.25<br>MMO 06.32<br>MMAO 06.32<br>MMAO 06.40   | 25<br>32<br>32<br>40 | CMO 06 L | 21          | MMO 06 L25<br>MMO 06 L32<br>MMAO 06 L32<br>MMAO 06 L40 | 25<br>32<br>32<br>40 |
| with pegs, top entry<br>with pegs, top entry<br>with pegs, top entry, high construction<br>with pegs, top entry, high construction | CMV 06   | 21          | MMV 06.25 *<br>MMV 06.32<br>MMAV 06.32<br>MMAV 06.40 | 25<br>32<br>32<br>40 | CMV 06 L | 21          | MMV 06 L25<br>MMV 06 L32<br>MMAV 06 L32<br>MMAV 06 L40 | 25<br>32<br>32<br>40 |