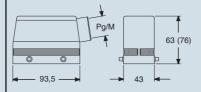

## CMP and MMP - MMAP

| type      | Α  |
|-----------|----|
| CMP / MMP | 63 |
| ММДР      | 81 |

dimensions in mm

## CMP L and MMP L - MMAP L