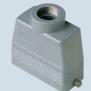

insert centre distance: 77,5 x 27 mm

hoods with 4 pegs

page:

hoods with 2 pegs

| description                                                                                                                        | part No. | entry<br>Pg | part No.                                             | entry<br>M           | part No. | entry<br>Pg | part No.                                               | entry<br>M           |
|------------------------------------------------------------------------------------------------------------------------------------|----------|-------------|------------------------------------------------------|----------------------|----------|-------------|--------------------------------------------------------|----------------------|
| with pegs, side entry with pegs, side entry with pegs, side entry, high construction with pegs, side entry, high construction      | CMO 06   | 21          | MMO 06.25<br>MMO 06.32<br>MMAO 06.32<br>MMAO 06.40   | 25<br>32<br>32<br>40 | CMO 06 L | 21          | MMO 06 L25<br>MMO 06 L32<br>MMAO 06 L32<br>MMAO 06 L40 | 25<br>32<br>32<br>40 |
| with pegs, top entry<br>with pegs, top entry<br>with pegs, top entry, high construction<br>with pegs, top entry, high construction | CMV 06   | 21          | MMV 06.25 *<br>MMV 06.32<br>MMAV 06.32<br>MMAV 06.40 | 25<br>32<br>32<br>40 | CMV 06 L | 21          | MMV 06 L25<br>MMV 06 L32<br>MMAV 06 L32<br>MMAV 06 L40 | 25<br>32<br>32<br>40 |

can only be used with a complete cable gland (to be purchased separately)

dimensions in mm

## CMO and MMO (MMAO)

CMO L and MMO L (MMAO L)

dimensions in mm