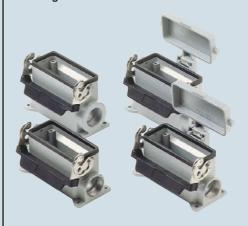

## surface mounting housings with single lever

| description                                                                                                                                                                                               | part No.           | entry<br>Pg  | part No.                                                                          | entry<br>M                                 | part No.                | entry<br>Pg  | part No.                                                                                    | entry<br>M                       |
|-----------------------------------------------------------------------------------------------------------------------------------------------------------------------------------------------------------|--------------------|--------------|-----------------------------------------------------------------------------------|--------------------------------------------|-------------------------|--------------|---------------------------------------------------------------------------------------------|----------------------------------|
| with levers with levers with levers, high construction                        | CMP 06<br>CMP 06.2 | 21<br>21 x 2 | MMP 06.25<br>MMP 06.225<br>MMAP 06.32<br>MMAP 06.232<br>MMAP 06.40<br>MMAP 06.240 | 25 x 2<br>32 x 2<br>32 x 2<br>40<br>40 x 2 | CMP 06 L<br>CMP 06 L2   | 21<br>21 x 2 | MMP 06 L25<br>MMP 06 L225<br>MMAP 06 L32<br>MMAP 06 L232<br>MMAP 06 L40<br>MMAP 06 L240     | 25 x 2<br>32 32 x 2<br>40 40 x 2 |
| with lever and cover with lever and cover with lever and cover, high construction |                    |              |                                                                                   |                                            | CMP 06 LS<br>CMP 06 LS2 | 21<br>21 x 2 | MMP 06 LS25<br>MMP 06 LS225<br>MMAP 06 LS32<br>MMAP 06LS232<br>MMAP 06 LS40<br>MMAP 06LS240 | 32 x 2<br>40                     |

The enclosures ensure IP66 protection (or IP65 for cover versions) rating when mated and locked with the closing levers.

dimensions in mm