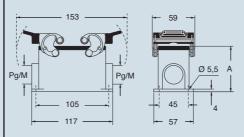

| CM enclosures                                                                                                                              | size "77.27" <b>8</b> 3                  | 30V insulated version                        |
|--------------------------------------------------------------------------------------------------------------------------------------------|------------------------------------------|----------------------------------------------|
| inserts: page:  CME                                                                                                                        | bulkhead mounting housings with 2 levers | bulkhead mounting housings with single lever |
| description                                                                                                                                | part No.                                 | part No.                                     |
| with one or two levers                                                                                                                     | CMI 06                                   | CMI 06 L                                     |
| with lever and cover                                                                                                                       |                                          | CMI 06 LS                                    |
| panel cut-out for bulkhead mounting housings in mm                                                                                         | dimensions in mm                         | dimensions in mm                             |
| NB: The enclosures ensure IP66 protection (or IP65 for cover versions) rating when mated and locked with the closing levers.  Type 4/4X/12 | CMI  153  59  45,5  6                    | CMI LS  CMI LS  97  115,5  115,5  6          |

€C 60529

dimensions shown are not binding and may be changed without notice

inserts: **CME** ...... 6+2 (aux) poles + ⊕ 151

insert centre distance: 77,5 x 27 mm

surface mounting housings with 2 levers