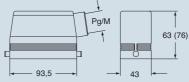

## CMP L and MMP L - MMAP L

## CMP LS and MMP LS - MMAP LS

| Α  |
|----|
| 63 |
| 81 |
| 63 |
| 81 |
|    |

Type US 4/4X/12

dimensions shown are not binding and may be changed without notice

830V - size 77.27

inserts:

**CME** ...... 6+2 (aux) poles + ⊕ 151