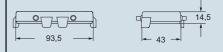

| CM enclosures                                                                                                                              | size "77.27" <b>8</b> 3                  | 30V insulated version                        |
|--------------------------------------------------------------------------------------------------------------------------------------------|------------------------------------------|----------------------------------------------|
| inserts: page:  CME                                                                                                                        | bulkhead mounting housings with 2 levers | bulkhead mounting housings with single lever |
| description                                                                                                                                | part No.                                 | part No.                                     |
| with one or two levers                                                                                                                     | CMI 06                                   | CMI 06 L                                     |
| with lever and cover                                                                                                                       |                                          | CMI 06 LS                                    |
| panel cut-out for bulkhead mounting housings in mm                                                                                         | dimensions in mm                         | dimensions in mm                             |
| NB: The enclosures ensure IP66 protection (or IP65 for cover versions) rating when mated and locked with the closing levers.  Type 4/4X/12 | CMI  153  59  45,5  6                    | CMI LS  CMI LS  97  115,5  115,5  6          |

The enclosures ensure IP66 protection (or IP65 for cover versions) rating when mated and locked with the closing levers.

dimensions in mm