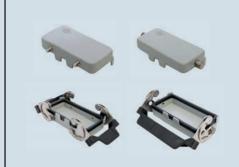

## surface mounting housings with single lever

| description                                                                                                                                                                                               | part No.           | entry<br>Pg  | part No.                                                                          | entry<br>M                                 | part No.                | entry<br>Pg  | part No.                                                                                    | entry<br>M                       |
|-----------------------------------------------------------------------------------------------------------------------------------------------------------------------------------------------------------|--------------------|--------------|-----------------------------------------------------------------------------------|--------------------------------------------|-------------------------|--------------|---------------------------------------------------------------------------------------------|----------------------------------|
| with levers with levers with levers, high construction                        | CMP 06<br>CMP 06.2 | 21<br>21 x 2 | MMP 06.25<br>MMP 06.225<br>MMAP 06.32<br>MMAP 06.232<br>MMAP 06.40<br>MMAP 06.240 | 25 x 2<br>32 x 2<br>32 x 2<br>40<br>40 x 2 | CMP 06 L<br>CMP 06 L2   | 21<br>21 x 2 | MMP 06 L25<br>MMP 06 L225<br>MMAP 06 L32<br>MMAP 06 L232<br>MMAP 06 L40<br>MMAP 06 L240     | 25 x 2<br>32 32 x 2<br>40 40 x 2 |
| with lever and cover with lever and cover with lever and cover, high construction |                    |              |                                                                                   |                                            | CMP 06 LS<br>CMP 06 LS2 | 21<br>21 x 2 | MMP 06 LS25<br>MMP 06 LS225<br>MMAP 06 LS32<br>MMAP 06LS232<br>MMAP 06 LS40<br>MMAP 06LS240 | 32 x 2<br>40                     |

The enclosures ensure IP66 protection (or IP65 for cover versions) rating when mated and locked with the closing levers.

dimensions in mm

## CMP and MMP - MMAP

| type      | Α  |
|-----------|----|
| CMP / MMP | 63 |
| ММДР      | 81 |

dimensions in mm