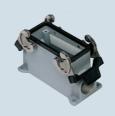

| CM enclosures                                                                                                                              | size "77.27" <b>8</b> 3                  | 30V insulated version                        |
|--------------------------------------------------------------------------------------------------------------------------------------------|------------------------------------------|----------------------------------------------|
| inserts: page:  CME                                                                                                                        | bulkhead mounting housings with 2 levers | bulkhead mounting housings with single lever |
| description                                                                                                                                | part No.                                 | part No.                                     |
| with one or two levers                                                                                                                     | CMI 06                                   | CMI 06 L                                     |
| with lever and cover                                                                                                                       |                                          | CMI 06 LS                                    |
| panel cut-out for bulkhead mounting housings in mm                                                                                         | dimensions in mm                         | dimensions in mm                             |
| NB: The enclosures ensure IP66 protection (or IP65 for cover versions) rating when mated and locked with the closing levers.  Type 4/4X/12 | CMI  153  59  45,5  6                    | CMI LS  CMI LS  97  115,5  115,5  6          |