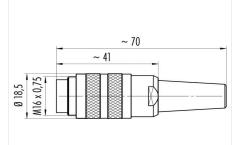

### **Product sheet**

## Miniature connector



Product

Contacts: 5, cable plug connector with cable clamp, CRIMP connection, shieldable, cable outlet 6 - 8 mm

Article number

Area

M16 IP40 Series 581 99 2013 702 05

Pole

# Illustration



# **Scale drawing**



## **Contact Arrangement**



| N |       |       |
|---|-------|-------|
|   | χ     | Υ     |
| 1 | 3,03  | -1,75 |
| 2 | 3,03  | 1,75  |
| 3 | 0,00  | 3,50  |
| 4 | -3,03 | 1,75  |
| 5 | -3,03 | -1,75 |
|   |       |       |

### **Attenuation characteristic**



You can find the item description and assembly instruction on the next page.

# **Technical data**

## **Common values**

Connector Design Connector locking system Termination Wire gauge (mm)

Wire gauge (AWG) Cable outlet Upper temperature Lower temperature Cable plug connector

screw

Crimp

see crimp contacts under accessories

6 - 8 mm

85 °C -40 °C

## **Electrical values**

Rated voltage Rated impulse voltage Pollution degree Overvoltage category Material group Rated current (40°C) Volume resistivity EMV compliance

shi