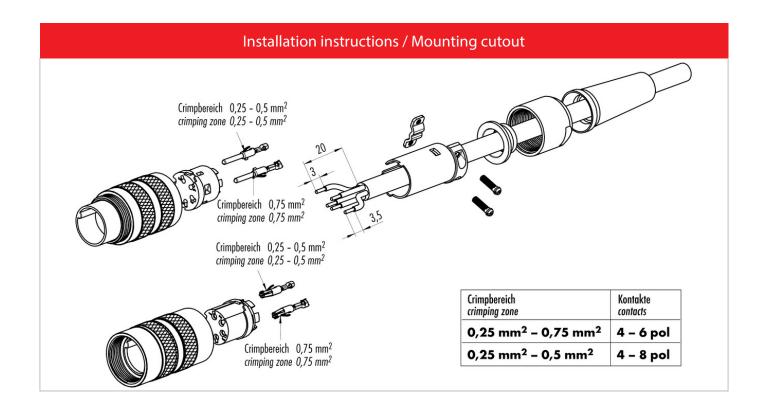

## **Common values**

Connector Design Connector locking system Termination Wire gauge (mm)

Wire gauge (AWG) Cable outlet Upper temperature Lower temperature Cable plug connector

screw

Crimp

see crimp contacts under accessories