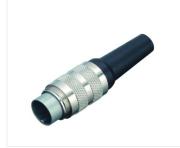

## Miniature connector

Product

Contacts: 5, cable plug connector with cable clamp, CRIMP connection, shieldable, cable outlet 6 - 8 mm

Article number

Area

M16 IP40 Series 581 99 2013 702 05

Pole

Contacts: 5, cable plug connector with cable clamp, CRIMP connection, shieldable, cable outlet 6 - 8 mm