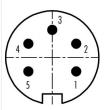

## **Contact Arrangement**

| N |       |       |
|---|-------|-------|
|   | χ     | Υ     |
| 1 | 3,03  | -1,75 |
| 2 | 3,03  | 1,75  |
| 3 | 0,00  | 3,50  |
| 4 | -3,03 | 1,75  |
| 5 | -3,03 | -1,75 |
|   |       |       |