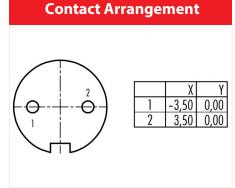

# Miniature connector

Product

Contacts: 2, Female cable connector with shielding ring, shieldable, cable outlet 6 - 8 mm, with UL approval Area Article number M16 IP67 Series 423 99 5602 19 02

Pole

2