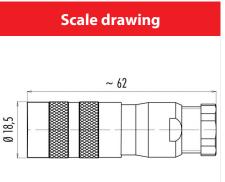

# Illustration

# Miniature connector

Product

Contacts: 2, Female cable connector with shielding ring, shieldable, cable outlet 6 - 8 mm, with UL approval Area Article number M16 IP67 Series 423 99 5602 19 02

Pole

2