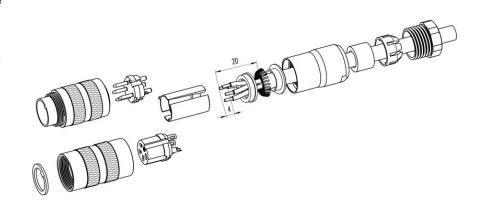

# Miniature connector

Product Contacts: 2, Female cable connector with shielding ring, shieldable, cable outlet 6 - 8

mm, with UL approval

Article number

Area

M16 IP67 Series 423 99 5602 19 02

Pole

Item description Schirmklemmring Gewindering Steckereinsatz Druckschraube shield clamping ring coupling ring Distanzhülse male insert pressing screw distance shell Klemmkorb Dichtring pinch ring Kupplungshülse seal Schirmring sleeve shielding ring Dichtring seal Buchseneinsatz female insert Gewindering coupling ring

#### **Gerade Version**

(Ausführung mit Schirmklemmring)

- 1. Druckschraube, Klemmkorb, Dichtung, Distanzhülse und ersten Schirmklemmring auffädeln.
- 2. Litzen abisolieren, Schirm aufweiten und zweiten Schirmklemmring auffädeln.
- 3. Litzen anlöten, Distanzhülse montieren, die beiden Klemmringe mit dem Schirm zusammenschieben und überstehenden Schirm abschneiden.
- 4. Übrige Teile gemäß Darstellung montieren.

## Straight version

(Version with shield clamping ring)

- 1. Bead pressing screw, pinch ring, seal, distance shell and first shield clamping ring on cable.
- 2. Strip wires, widen shield and bead second shield clamping ring.
- 3. Solder wires, snap distance shell, push the two shield clamping rings together and cutt off projecting shielding braid.
- 4. Assemble remaining parts according to picture.