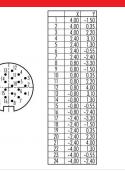

#### **Product sheet**

### Miniature connector



Product Contacts: 24, Cable plug connector with cable clamp, shieldable, cable outlet 6 - 8

mm, with UL approval

Pole

Area Article number

M16 IP67 Series 423 99 5695 00 24

#### Illustration



## **Scale drawing**



### **Contact Arrangement**



#### **Attenuation characteristic**



You can find the item description and assembly instruction on the next page.

# **Technical data**

#### **Common values**

Connector Design Connector locking system Termination Wire gauge (mm) Wire gauge (AWG) Cable outlet Upper temperature Lower temperature

Cable plug connector screw Solder 0.14 mm<sup>2</sup> 26 6 - 7.8 mm 95 °C -40 °C

### **Electrical values**

Rated voltage 60 V Rated impulse voltage 500 V Pollution degree Overvoltage category Material group Ш Rated current (40°C) 1 A Volume resistivity  $\leq$  3 m $\Omega$ EMV compliance shielded Degree of protection Mechanical operation > 500 mating cycles

#### **Material**

CuZn (Brass) Material of contact Contact plating Au (Gold) Material of contact body PBT (UL 94 V-0) Material of hou