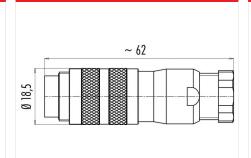

#### **Product sheet**

### Miniature connector



Product Contacts: 24, Cable plug connector with cable clamp, shieldable, cable outlet 6 - 8

mm, with UL approval

Pole

Area Article number

M16 IP67 Series 423 99 5695 00 24

#### Illustration



## **Scale drawing**



### **Contact Arrangement**



#### **Attenuation characteristic**



You can find the item description and assembly instruction on the next page.

# **Technical data**

#### **Common values**

Connector Design Connector locking system Termination Wire gauge (mm) Wire gauge (AWG) Cable outlet Upper temperature Lower temperature

Cable plug connector screw Solder 0.14 mm<sup>2</sup> 26 6 - 7.8 mm 95 °C -40 °C

### **Electrical values**

Rated voltage 60 V Rated impulse voltage 500 V Pollution degree Overvoltage category Material group Ш Rated current (40°C) 1 A Volume resistivity  $\leq$  3 m $\Omega$ EMV compliance shielded Degree of protection Mechanical operation > 500 mating cycles

#### **Material**

CuZn (Brass) Material of contact Contact plating Au (Gold) Material of contact body