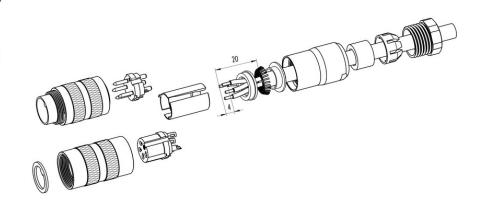

## Installation instructions / Mounting cutout

#### **Gerade Version**

(Ausführung mit Schirmklemmring)

- 1. Druckschraube, Klemmkorb, Dichtung, Distanzhülse und ersten Schirmklemmring auffädeln.
- 2. Litzen abisolieren, Schirm aufweiten und zweiten Schirmklemmring auffädeln.
- 3. Litzen anlöten, Distanzhülse montieren, die beiden Klemmringe mit dem Schirm zusammenschieben und überstehenden Schirm abschneiden.
- 4. Übrige Teile gemäß Darstellung montieren.

### Straight version

(Version with shield clamping ring)

- 1. Bead pressing screw, pinch ring, seal, distance shell and first shield clamping ring on cable.
- 2. Strip wires, widen shield and bead second shield clamping ring.
- 3. Solder wires, snap distance shell, push the two shield clamping rings together and cutt off projecting shielding braid.
- 4. Assemble remaining parts according to picture.