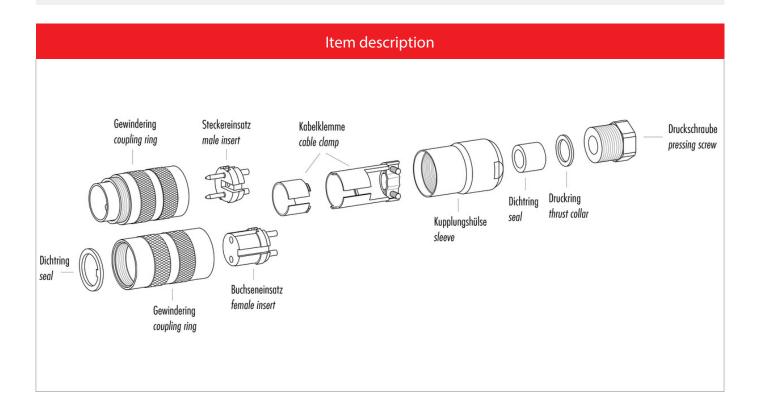

# **Electrical values**

Rated voltage 60 V Rated impulse voltage 500 V Pollution degree Overvoltage category Material group Ш Rated current (40°C) 1 A Volume resistivity  $\leq$  3 m $\Omega$ EMV compliance shielded Degree of protection Mechanical operation > 500 mating cycles

#### **Material**

CuZn (Brass) Material of contact Contact plating Au (Gold) Material of contact body PBT (UL 94 V-0) Material of housing CuZn (Brass nickel-plated)

Contacts: 24, Cable plug connector with cable clamp, shieldable, cable outlet 6-8 mm, gold plated contacts, with UL approval

#### **Product sheet**

## Miniature connector



Product Contacts: 24, Cable plug connector with

cable clamp, shieldable, cable outlet 6 - 8

mm, with UL approval

Pole

Area Article number M16 IP67 Series 423 99 5695 00 24



## Installation instructions / Mounting cutout

#### **Gerade Version**

(Ausführung mit Schirmklemmring)

- 1. Druckschraube, Klemmkorb, Dichtung, Distanzhülse und ersten Schirmklemmring auffädeln.
- 2. Litzen abisolieren, Schirm aufweiten und zweiten Schirmklemmring auffädeln.
- 3. Litzen anlöten, Distanzhülse montieren, die beiden Klemmringe mit dem Schirm zusammenschieben und überstehenden Schirm abschneiden.
- 4. Übrige Teile gemäß Darstellung montieren.

### Straight version

(Version with shield clamping ring)

- 1. Bead pressing screw, pinch ring, seal, distance shell and first shield clamping ring on cable.
- 2. Strip wires, widen shield and bead second shield clamping ring.
- 3. Solder wires, snap distance shell, push the two shield clamping rings together and cutt off projecti