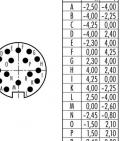

#### **Product sheet**

Pole

## Miniature connector



Product Contacts: 16, Cable plug connector with shielding ring, shieldable, cable outlet 6 - 8

mm, with UL approval

Area Article number

M16 IP67 Series 423 99 5455 15 16

#### Illustration



# **Scale drawing**



## **Contact Arrangement**



#### **Attenuation characteristic**



You can find the item description and assembly instruction on the next page.

# **Technical data**

### **Common values**

Connector Design Connector locking system Termination Wire gauge (mm) Wire gauge (AWG) Upper temperature Lower temperature

Cable plug connector screw Solder 0.25 mm<sup>2</sup> 24 95 °C -40 °C

### **Electrical values**

Rated voltage 60 V Rated impulse voltage 500 V Pollution degree Overvoltage category Material group Ш Rated current (40°C) 3 A Volume resistivity  $\leq$  3 m $\Omega$ EMV compliance shielded Degree of protection Mechanical operation > 500 mating cycles

#### **Material**

Material of contact Contact plating Material of contact body Material of housing

CuZn (Brass) Au (Gold) PBT (UL 94 V-0) CuZn (Brass nickel-