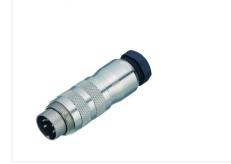

#### Illustration

## Miniature connector

Product Contacts: 16, Cable plug connector with shielding ring, shieldable, cable outlet 6 - 8

mm, with UL approval

Area Article number

M16 IP67 Series 423 99 5455 15 16