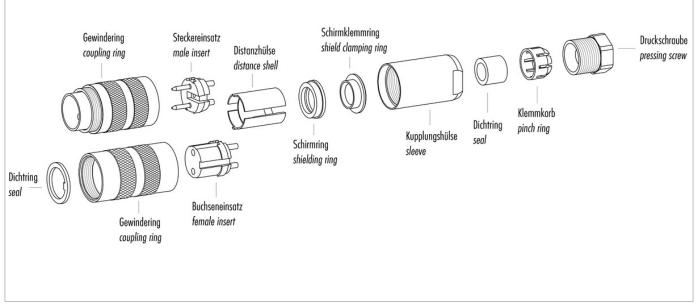

## Miniature connector

Product Contacts: 16, Cable plug connector with

mm, with UL approval

shielding ring, shieldable, cable outlet 6 - 8 Article number

Area

M16 IP67 Series 423 99 5455 15 16

Item description Schirmklemmring Gewindering Steckereinsatz shield clamping ring coupling ring Distanzhülse male insert distance shell