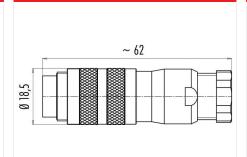

#### **Product sheet**

Pole

## Miniature connector



Product Contacts: 16, Cable plug connector with shielding ring, shieldable, cable outlet 6 - 8

mm, with UL approval

Area Article number

M16 IP67 Series 423 99 5455 15 16

#### Illustration



# **Scale drawing**



## **Contact Arrangement**



#### **Attenuation characteristic**



You can find the item description and assembly instruction on the next page.

# **Technical data**

### **Common values**

Connector Design Connector locking system Termination Wire gauge (mm) Wire gauge (AWG) Upper temperature Lower temperature

Cable plug connector screw Solder 0.25 mm<sup>2</sup> 24 95 °C -40 °C

### **Electrical values**

Rated voltage 60 V Rated impulse voltage 500 V Pollution degree Overvoltage category Material group Ш Rated current (40°C) 3 A Volume resistivity  $\leq$  3 m $\Omega$ EMV compliance shielded Degree of protection Mechanical operation > 500 mating cycles

#### **Material**

Material of contact Contact plating Material of contact body Material of housing

CuZn (Brass) Au (Gold) PBT (