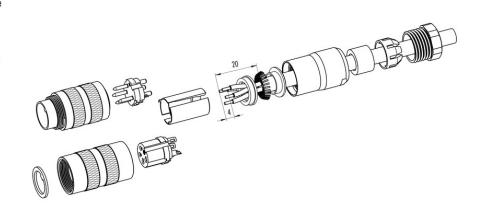

#### **Gerade Version**

(Ausführung mit Schirmklemmring)

- 1. Druckschraube, Klemmkorb, Dichtung, Distanzhülse und ersten Schirmklemmring auffädeln.
- 2. Litzen abisolieren, Schirm aufweiten und zweiten Schirmklemmring auffädeln.
- 3. Litzen anlöten, Distanzhülse montieren, die beiden Klemmringe mit dem Schirm zusammenschieben und überstehenden Schirm abschneiden.
- 4. Übrige Teile gemäß Darstellung montieren.

### Straight version

(Version with shield clamping ring)

- 1. Bead pressing screw, pinch ring, seal, distance shell and first shield clamping ring on cable.
- 2. Strip wires, widen shield and bead second shield clamping ring.
- 3. Solder wires, snap distance shell, push the two shield clamping rings together and cutt off projecting shielding braid.
- 4. Assemble remaining parts according to picture.