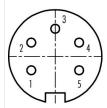

## **Contact Arrangement**

|   | χ     | Υ     |
|---|-------|-------|
| ] | -3,03 | -1,75 |
| 2 | -3,03 | 1,75  |
| 3 | 0,00  | 3,50  |
| 4 | 3,03  | 1,75  |
| 5 | 3,03  | -1,75 |