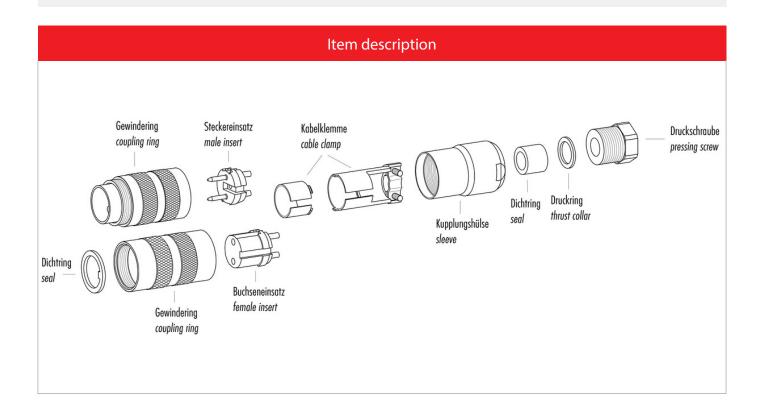

#### **Material**

 Material of contact
 CuSn (Bronze)

 Contact plating
 Ag (Silver)

 Material of contact body
 PBT (UL 94 V-0)

 Material of housing
 CuZn (Brass nickel-plated)

Contacts: 5, Female cable connector with cable clamp, shieldable, cable outlet 4– 6 mm, silver plated contacts, with UL approval