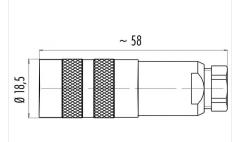

#### **Product sheet**

## Miniature connector



Product Contacts: 5, Female cable connector with cable clamp, shieldable, cable outlet 4 – 6

mm, with UL approval

Pole

Area Article number M16 IP67 Series 423 99 5114 00 05

## Illustration



# Scale drawing



## **Contact Arrangement**



|   | χ     | Υ     |
|---|-------|-------|
| ] | -3,03 | -1,75 |
| 2 | -3,03 | 1,75  |
| 3 | 0,00  | 3,50  |
| 4 | 3,03  | 1,75  |
| 5 | 3,03  | -1,75 |

#### **Attenuation characteristic**



You can find the item description and assembly instruction on the next page.

# **Technical data**

#### **Common values**

Connector Design Connector locking system Termination Wire gauge (mm) Wire gauge (AWG) Cable outlet Upper temperature Lower temperature Female cable connector screw Solder 0.75 mm<sup>2</sup> 20 4 - 6 mm 95 °C -40 °C

## **Electrical values**

Rated voltage 250 V Rated impulse voltage 1500 V Pollution degree Overvoltage category Material group Ш Rated current (40°C) 6 A Volume resistivity  $\leq 5~m\Omega$ EMV compliance shielded Degree of protec