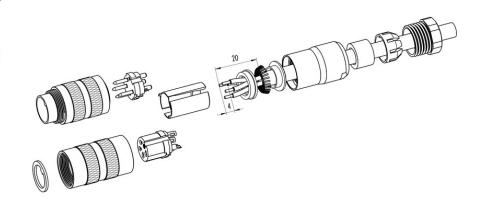

#### **Gerade Version**

(Ausführung mit Schirmklemmring)

- Druckschraube, Klemmkorb, Dichtung, Distanzhülse und ersten Schirmklemmring auffädeln.
- 2. Litzen abisolieren, Schirm aufweiten und zweiten Schirmklemmring auffädeln.
- 3. Litzen anlöten, Distanzhülse montieren, die beiden Klemmringe mit dem Schirm zusammenschieben und überstehenden Schirm abschneiden.
- 4. Übrige Teile gemäß Darstellung montieren.

## Straight version

(Version with shield clamping ring)

- 1. Bead pressing screw, pinch ring, seal, distance shell and first shield clamping ring on cable.
- 2. Strip wires, widen shield and bead second shield clamping ring.
- Solder wires, snap distance shell, push the two shield clamping rings together and cutt off projecting shielding braid.
- 4. Assemble remaining parts according to picture.