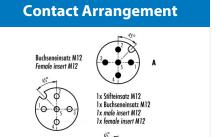

# **Automation technology**

Product Contacts 5: Double distributor, 1:1 wiring, female connector M12x1 - male connector

M12x1 - female connector M12x1

\_

Area Article number Connecting cords Series 765 79 5212 00 05