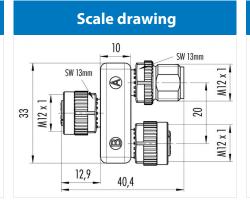

### **Product sheet**

Pole

# **Automation technology**



Product Contacts 5: Double distributor, 1:1 wiring, female connector M12x1 - male connector

M12x1 - female connector M12x1

\_

Area Article number Connecting cords Series 765 79 5212 00 05

### Illustration







## **Technical data**

#### **Common values**

Connector Design
Connector locking system
Termination
Wire gauge (mm)
Wire gauge (AWG)
Cable outlet
Upper temperature
Lower temperature

Dual distributor screw

-

-85 °C -25 °C

### **Electrical values**

Rated voltage 60 V Rated impulse voltage 1500 V Pollution degree 3 Overvoltage category Ш Material group Ш Rated current (40°C) 4 A Volume resistivity  $\leq 3 \, \text{m}\Omega$ Degree of protection IP68

Mechanical operation > 100 mating cycles

### Material

Material of contact

Contact plating Material of contact body Material of housing Pin/ CuZn (brass), socket/ CuSn

(bronze) Au (Gold) PUR PUR

Contacts 5: Double distributor, 1:1 wiring, female connector M12x1 - male connector M12x1 - female connector M12x1