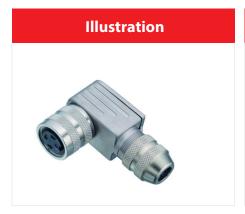

# Miniature connector

Product Contacts: 16, Female angled connector,

shieldable, cable outlet 6 - 8 mm, with UL

approva

Pole 1

Area **M16 IP67 Series 423** Article number **99 5456 75 16** 

You can find the item description and assembly instruction on the next page.

# Miniature connector

Product Contacts: 16, Female angled connector,

shieldable, cable outlet 6 - 8 mm, with UL

approval

Pole 1

Area Article number M16 IP67 Series 423 99 5456 75 16