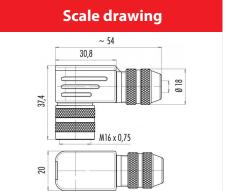

## **Common values**

Connector Design
Connector locking system
Termination
Wire gauge (mm)
Wire gauge (AWG)
Cable outlet
Upper temperature
Lower temperature

Female angled connector screw Solder 0.25 mm<sup>2</sup> 24 6 - 8 mm 95 °C -40 °C