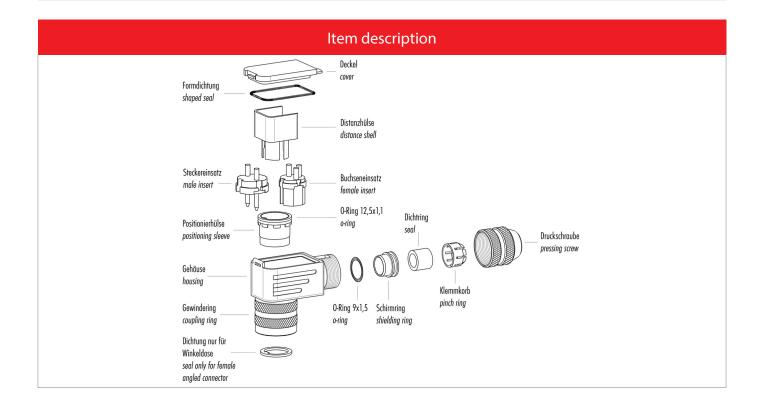

## Installation instructions / Mounting cutout Winkelversion 1. Dichtungen montieren (3x). 2. Kabelteile auffädeln. 3. Kabel und Schirm abmanteln. 4. Litzen durch das Gehäuse fädeln. 5. Schirmring, Klemmkorb montieren. 6. Druckschraube leicht andrehen. 7. Litzen an Kontakteinsatz löten. 8. Verdrehhülse in Winkelstellung montieren. 9. Kontakteinsatz, Distanzhülse einsetzen. 10. Deckel einhaken. 11. Druckschraube festziehen (ca. 10-20 Nm). Angled version 1. Assemble sealing rings (3x). 2. Bead cable parts. 3. Dismantle cable and shielding braid. 4. Push single wires through housing. 5. Mount shielding ring and pinch ring. 6. Slightly fix pressing screw. 7. Solder wires to insert. 8. Mount positioning sleeve in angled position. 9. Put in insert and distance sleeve. 10. Mount lid. 11. Fix pressing screw (approx. 10-20 Nm).