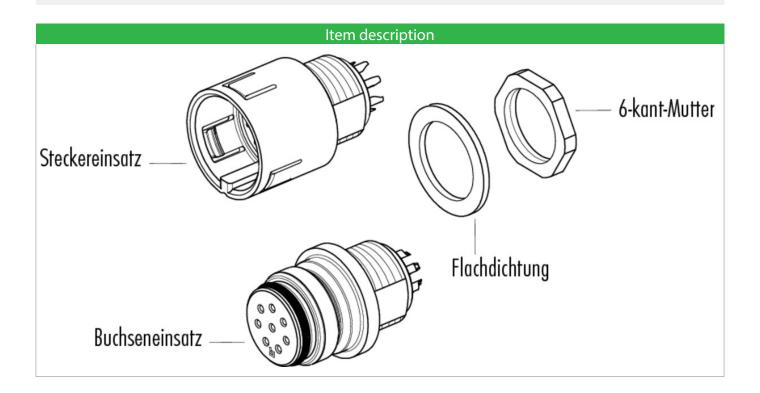

# Illustration

You can find the item description and assembly instruction on the next page.