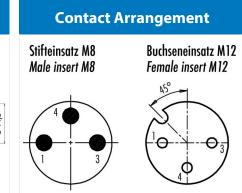

# **Automation technology**

Product

Pole

Contacts 3: Adaptor, male connector M8 - female connector M12

Area Article number Connecting cords Series 765 09 5283 00 03