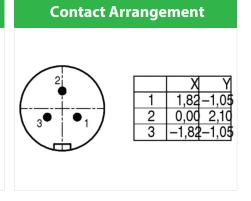

### **Product sheet**

# Connectors for medical applications



Product Contacts: 3, Female panel mount connector, lightgrey, solder

Area Snap-in IP67, subminiature Series

Article number 99 9208 400 03

# Illustration





### You can find the assembly instruction on the next page.

## **Technical data**

### **General features**

Connector Design Connector locking system Termination Wire gauge (mm) Wire gauge (AWG) Cable outlet Upper temperature

Lower temperature

female panel mount connector snap

solder -

-

-

85 °C -25 °C

### **Electrical parameters**

Rated voltage 125 V Rated impulse voltage 1500 V Pollution degree 2 Overvoltage category Ш Material group П Rated current (40°C) 3 A Volume resistivity  $\leq$  3 m $\Omega$ EMV compliance not shielded Degree of protection IP67

### **Material**

Material of contact CuZn (Messing)
Contact plating Au (gold)
Material of contact body PA (UL 94 V-0)

### **Product sheet**

# Connectors for medical applications



Product Contacts: 3, Female panel mount c