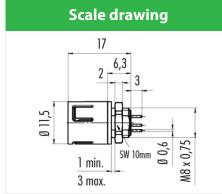

### **Product sheet**

# Connectors for medical applications



Product Contacts: 3, Female panel mount connector, lightgrey, solder

Area Snap-in IP67, subminiature Series

Article number 99 9208 400 03

# Illustration





### You can find the assembly instruction on the next page.

## **Technical data**

### **General features**

Connector Design Connector locking system Termination Wire gauge (mm) Wire gauge (AWG) Cable outlet Upper temperature

Lower temperature

female panel mount connector snap

solder -

-

-

85 °C -25 °C

### **Electrical parameters**

Rated voltage 125 V Rated impulse voltage 1500 V Pollution degree 2 Overvoltage category Ш Material group П Rated current (40°C) 3 A Volume resistivity  $\leq$  3 m $\Omega$ EMV compliance not shielded Degree of protection IP67

### **Material**

Material of contact CuZn (Messing)
Contact plating Au (gold)
Material of contact body PA (UL 94 V-0)

### **Product sheet**

# Connectors for medical applications



Product Contacts: 3, Female panel mount