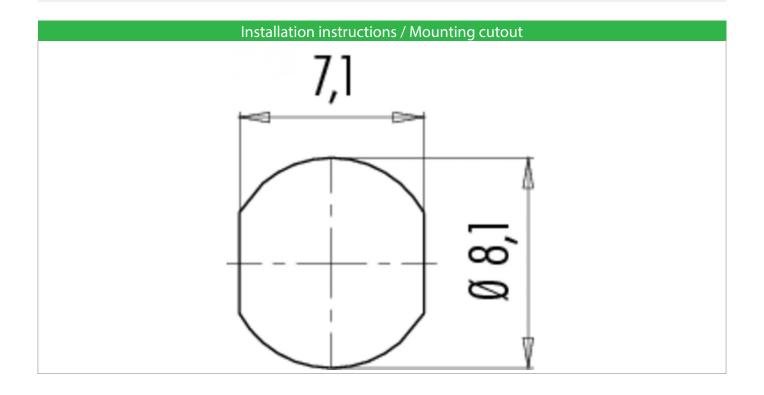

features**

Connector Design Connector locking system Termination Wire gauge (mm) Wire gauge (AWG) Cable outlet Upper temperature

Lower temperature

female panel mount connector snap

solder -

-

-

85 °C -25 °C

### **Electrical parameters**

Rated voltage 125 V Rated impulse voltage 1500 V Pollution degree 2 Overvoltage category Ш Material group П Rated current (40°C) 3 A Volume resistivity  $\leq$  3 m $\Omega$ EMV compliance not shielded Degree of protection IP67

### **Material**

Material of contact CuZn (Messing)
Contact plating Au (gold)
Material of contact body PA (UL 94 V-0)

### **Product sheet**

# Connectors for medical applications



Product Contacts: 3, Female panel mount connector, lightgrey, solder

Area Snap-in IP67, subminiature Series

Article number 99 9208 400 03