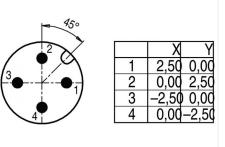

## **Product sheet**

# **Automation technology**



Product Pole Contacts: 4, Integrated plug, recessed, with lip seals, dip-solder

Л

Area Article number M12-A Series 713 09 0431 76 04

## Illustration



# **Contact Arrangement**





### **Common values**

Connector Design Connector locking system Termination Wire gauge (mm) Wire gauge (AWG) Upper temperature Lower temperature Integrated male connector screw dip-solder 0.25 mm<sup>2</sup> 24 85 °C -40 °C

## **Electrical values**

Rated voltage 250 V Rated impulse voltage 2500 V Pollution degree Overvoltage category П Material group Ш Rated current (40°C) 4 A  $\leq 3 \text{ m}\Omega$ Volume resistivity EMV compliance not shielded Degree of protection IP67 Mechanical operation > 100 mating cycles

#### **Material**

Material of contact Contact plating Material of contact body CuZn (Brass) Au (Gold) PA

Contacts: 4, Integrated plug, recessed, with lip seals, dip-solder, with sealing hole