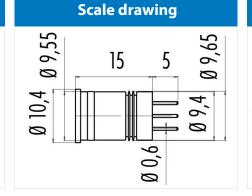

## **Product sheet**

# **Automation technology**



Product Pole Contacts: 4, Integrated plug, recessed, with lip seals, dip-solder

Л

Area Article number M12-A Series 713 09 0431 76 04

## Illustration



# **Contact Arrangement**





### **Common values**

Connector Design Connector locking system Termination Wire gauge (mm) Wire gauge (AWG) Upper temperature Lower temperature Integrated male connector screw dip-solder 0.25 mm<sup>2</sup> 24 85 °C -40 °C

## **Electrical values**

Rated voltage 250 V Rated impulse voltage 2500 V Pollution degree Overvoltage category П Material group Ш Rated current (40°C) 4 A  $\leq 3 \text{ m}\Omega$ Volume resistivity EMV compliance not shielded Degree of protection IP67 Mechanical operation > 100 mating cycles

#### **Material**

Material of contact Contact plating Material of contact body CuZn (Brass) Au (Gold) PA

Contacts: 4, Integrated plug, recessed, with lip seals, dip-solder, with sealing hole