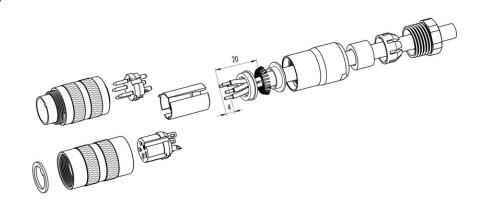

# Installation instructions / Mounting cutout

#### **Gerade Version**

(Ausführung mit Schirmklemmring)

- Druckschraube, Klemmkorb, Dichtung, Distanzhülse und ersten Schirmklemmring auffädeln.
- 2. Litzen abisolieren, Schirm aufweiten und zweiten Schirmklemmring auffädeln.
- Litzen anlöten, Distanzhülse montieren, die beiden Klemmringe mit dem Schirm zusammenschieben und überstehenden Schirm abschneiden.
- 4. Übrige Teile gemäß Darstellung montieren.

### Straight version

(Version with shield clamping ring)

- 1. Bead pressing screw, pinch ring, seal, distance shell and first shield clamping ring on cable.
- 2. Strip wires, widen shield and bead second shield clamping ring.
- Solder wires, snap distance shell, push the two shield clamping rings together and cutt off projecting shielding braid.
- 4. Assemble remaining parts according to picture.