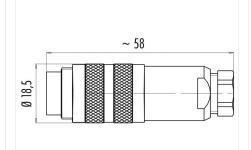

#### **Product sheet**

## Miniature connector



Contacts: 6 DIN, Cable plug connector with Product

cable clamp, shieldable, cable outlet 4 - 6

mm, with UL approval

Pole

M16 IP67 Series 423 99 5121 09 06

#### Illustration



### **Scale drawing**

Area

Article number



### **Contact Arrangement**



weiß/white

braun/brown blau/blue schwarz/black

grau/grey grün/green

### **Attenuation characteristic**



You can find the item description and assembly instruction on the next page.

# **Technical data**

#### **Common values**

Connector Design Connector locking system Termination Wire gauge (mm) Wire gauge (AWG) Cable outlet Upper temperature Lower temperature

Cable plug connector screw Solder 0.75 mm<sup>2</sup> 20 4 - 6 mm 95 °C -40 °C

### **Electrical values**

Rated voltage 250 V Rated impulse voltage 1500 V Pollution degree Overvoltage category Material group Ш Rated current (40°C) 5 A Volume resistivity  $\leq$  3 m $\Omega$ EMV compliance shielded Degree of protection Mechanical operation > 500 mating cycles

#### **Material**

Material of co