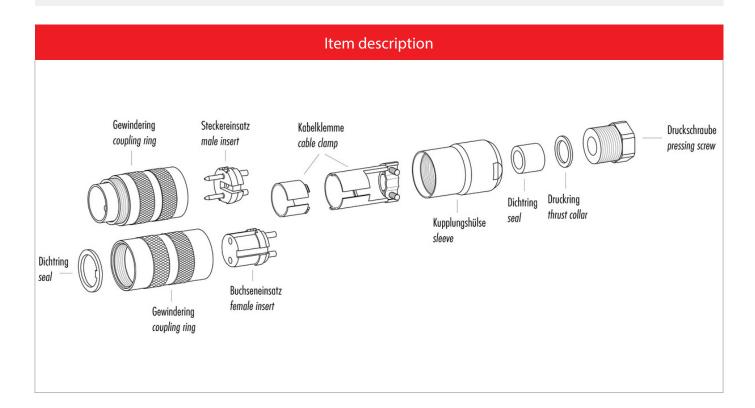

#### Illustration

### **Attenuation characteristic**

You can find the item description and assembly instruction on the next page.