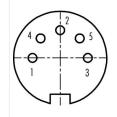

## **Contact Arrangement**

|   | X     | Υ    |
|---|-------|------|
| 1 | -3,50 | 0,00 |
| 2 | 0,00  | 3,50 |
| 3 | 3,50  | 0,00 |
| 4 | -2,47 | 2,47 |
| 5 | 2,47  | 2,47 |