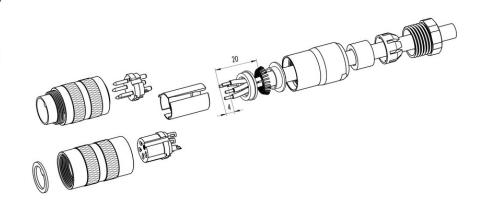

# Installation instructions / Mounting cutout

#### **Gerade Version**

(Ausführung mit Schirmklemmring)

- Druckschraube, Klemmkorb, Dichtung, Distanzhülse und ersten Schirmklemmring auffädeln.
- 2. Litzen abisolieren, Schirm aufweiten und zweiten Schirmklemmring auffädeln.
- 3. Litzen anlöten, Distanzhülse montieren, die beiden Klemmringe mit dem Schirm zusammenschieben und überstehenden Schirm abschneiden.
- 4. Übrige Teile gemäß Darstellung montieren.

### Straight version

(Version with shield clamping ring)

- 1. Bead pressing screw, pinch ring, seal, distance shell and first shield clamping ring on cable.
- 2. Strip wires, widen shield and bead second shield clamping ring.
- Solder wires, snap distance shell, push the two shield clamping rings together and cutt off projecting shielding braid.
- 4. Assemble remaining parts according to picture.