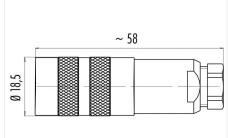

#### **Product sheet**

# Miniature connector



Product Contacts: 5 Stereo, Female cable connector with cable clamp, shieldable,

cable outlet 4 – 6 mm, with UL approval

Pole 5 Stereo

Area Article number M16 IP67 Series 423 99 5118 00 05

#### Illustration



# Scale drawing



## **Contact Arrangement**



|   | X     | Υ    |
|---|-------|------|
| 1 | -3,50 | 0,00 |
| 2 | 0,00  | 3,50 |
| 3 | 3,50  | 0,00 |
| 4 | -2,47 | 2,47 |
| 5 | 2,47  | 2,47 |

#### **Attenuation characteristic**



You can find the item description and assembly instruction on the next page.

# **Technical data**

#### **Common values**

Connector Design Connector locking system Termination Wire gauge (mm) Wire gauge (AWG) Cable outlet Upper temperature Lower temperature Female cable connector screw Solder 0.75 mm<sup>2</sup> 20 4 - 6 mm 95 °C -40 °C

### **Electrical values**

Rated voltage 60 V Rated impulse voltage 500 V Pollution degree Overvoltage category Material group Ш Rated current (40°C) 6 A Volume resistivity  $\leq 5~m\Omega$ EMV compliance shielded Degree of protection Mec