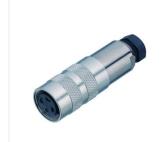

#### Illustration

# Miniature connector

Product Contacts: 5 Stereo, Female cable connector with cable clamp, shieldable,

cable outlet 4 – 6 mm, with UL approval

Pole 5 Stereo

Area Article number M16 IP67 Series 423 99 5118 00 05