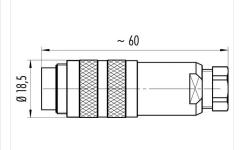

#### **Product sheet**

## Miniature connector



Product Contacts: 5 Stereo, Cable plug connector with shielding ring, shieldable, cable

outlet 4– 6 mm, with UL approval

Pole 5 Stereo

Area Article number M16 IP67 Series 423 99 5117 19 05

### Illustration



# Scale drawing



## **Contact Arrangement**



|   | Х     | Υ    |
|---|-------|------|
| 1 | 3,50  | 0,00 |
| 2 | 0,00  | 3,50 |
| 3 | -3,50 | 0,00 |
| 4 | 2,47  | 2,47 |
| 5 | -2,47 | 2,47 |

### **Attenuation characteristic**



You can find the item description and assembly instruction on the next page.

# **Technical data**

#### **Common values**

Connector Design Connector locking system Termination Wire gauge (mm) Wire gauge (AWG) Cable outlet Upper temperature Lower temperature Cable plug connector screw Solder 0.75 mm<sup>2</sup> 20 4 - 6 mm 95 °C -40 °C

## **Electrical values**

Rated voltage 60 V Rated impulse voltage 500 V Pollution degree Overvoltage category Material group Ш Rated current (40°C) 6 A Volume resistivity  $\leq$  3 m $\Omega$ EMV compliance shielded Degree of protection Mec