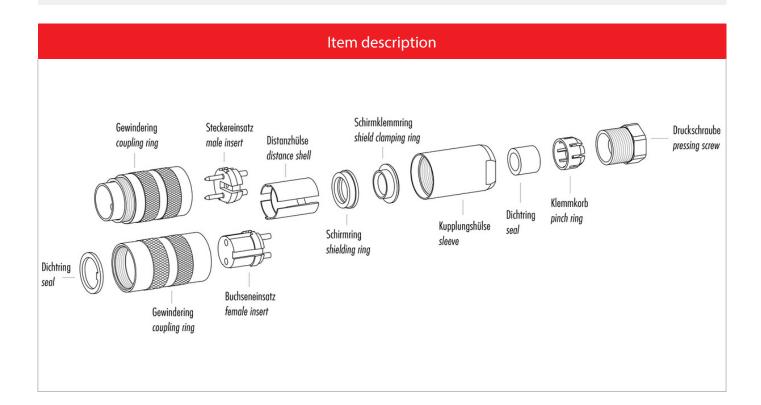

### **Gerade Version**

(Ausführung mit Schirmklemmring)

- Druckschraube, Klemmkorb, Dichtung, Distanzhülse und ersten Schirmklemmring auffädeln.
- 2. Litzen abisolieren, Schirm aufweiten und zweiten Schirmklemmring auffädeln.
- Litzen anlöten, Distanzhülse montieren, die beiden Klemmringe mit dem Schirm zusammenschieben und überstehenden Schirm abschneiden.
- 4. Übrige Teile gemäß Darstellung montieren.

## Straight version

(Version with shield clamping ring)

- 1. Bead pressing screw, pinch ring, seal, distance shell and first shield clamping ring on cable.
- 2. Strip wires, widen shield and bead second shield clamping ring.
- Solder wires, snap distance shell, push the two shield clamping rings together and cutt off projecting shielding braid.
- 4. Assemble remaining parts according to picture.