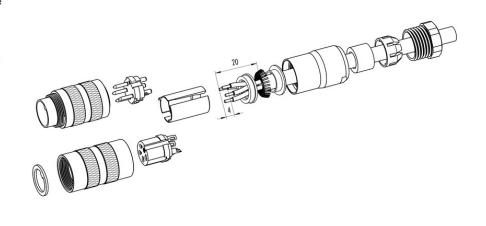

### **Gerade Version**

(Ausführung mit Schirmklemmring)

- Druckschraube, Klemmkorb, Dichtung, Distanzhülse und ersten Schirmklemmring auffädeln.
- 2. Litzen abisolieren, Schirm aufweiten und zweiten Schirmklemmring auffädeln.
- Litzen anlöten, Distanzhülse montieren, die beiden Klemmringe mit dem Schirm zusammenschieben und überstehenden Schirm abschneiden.
- 4. Übrige Teile gemäß Darstellung montieren.

## Straight version

(Version with shield clamping ring)

- 1. Bead pressing screw, pinch ring, seal, distance shell and first shield clamping ring on cable.
- 2. Strip wires, widen shield and bead second shield clamping ring.
- Solder wires, snap distance shell, push the two shield clamping rings together and cutt off projecting shielding braid.
- 4. Assemble remaining parts according to picture.