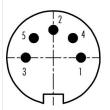

## **Contact Arrangement**

|   | Х     | Υ    |
|---|-------|------|
| 1 | 3,50  | 0,00 |
| 2 | 0,00  | 3,50 |
| 3 | -3,50 | 0,00 |
| 4 | 2,47  | 2,47 |
| 5 | -2,47 | 2,47 |