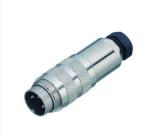

## Miniature connector

Product Contacts: 5 Stereo, Cable plug connector with shielding ring, shieldable, cable

outlet 4– 6 mm, with UL approval

Pole 5 Stereo

Area Article number M16 IP67 Series 423 99 5117 19 05

### Illustration