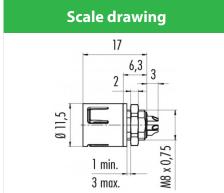

#### **Product sheet**

## **RAL9002**



Product Contacts: 8, male panel mount connector

Area Snap-in IP67, subminiature Series

Article number 99 9227 400 08







You can find the item description and assembly instruction on the next page.

# Technical data

#### **General features**

Connector Design Connector locking system Termination Wire gauge (mm) Wire gauge (AWG) Cable outlet Upper temperature

Lower temperature

male panel mount connector snap solder 0,25 mm<sup>2</sup> 24

3 - 5 mm 85 °C -25 °C

### **Electrical parameters**

EMV compliance Shielding is not possible Degree of protection IP67

#### **Material**

Material of contact CuZn (Messing)
Contact plating Au (gold)
Material of contact body PA (UL 94 V-0)

### **Product sheet**

# **RAL9002**



Product Contacts: 8, male panel mount connector

Area Snap-in IP67, subminiature Series

Article number 99 9227 400 08