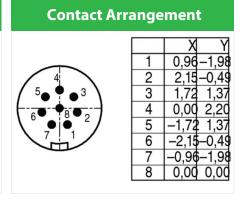

## **RAL9002**

Product Contacts: 8, male panel mount connector

Area Snap-in IP67, subminiature Series

Article number 99 9227 400 08

You can find the item description and assembly instruction on the next page.