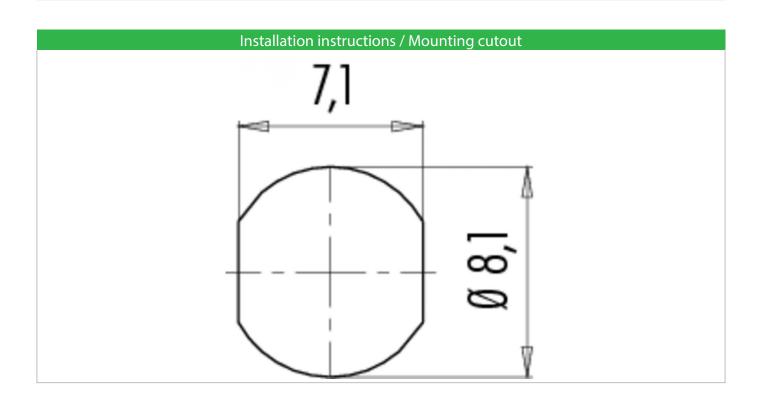

nap-in IP67, subminiature Series

Article number 99 9227 400 08







You can find the item description and assembly instruction on the next page.

# Technical data

#### **General features**

Connector Design Connector locking system Termination Wire gauge (mm) Wire gauge (AWG) Cable outlet Upper temperature

Lower temperature

male panel mount connector snap solder 0,25 mm<sup>2</sup> 24

3 - 5 mm 85 °C -25 °C

### **Electrical parameters**

EMV compliance Shielding is not possible Degree of protection IP67

#### **Material**

Material of contact CuZn (Messing)
Contact plating Au (gold)
Material of contact body PA (UL 94 V-0)

### **Product sheet**

# **RAL9002**



Product Contacts: 8, male panel mount connector

Area Snap-in IP67, subminiature Series

Article number 99 9227 400 08