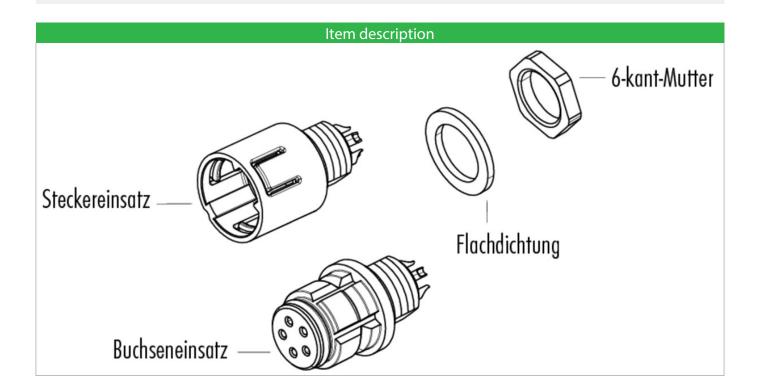

## **RAL9002**

Product Contacts: 8, male panel mount connector

Area Snap-in IP67, subminiature Series

Article number 99 9227 400 08

You can find the item description and assembly instruction on the next page.