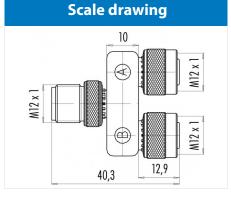

# Product sheet Automation technology

Product

Pole

Contacts 4: Double distributor, male connector M12x1 - 2 female connectors M12x1 Area Article number Connecting cords Series 765 79 5200 00 04

Illustration

#### Dual distributor screw 85 ℃ -25 ℃