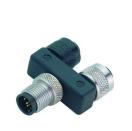

# Product sheet Automation technology

Product

Pole

Contacts 4: Double distributor, male connector M12x1 - 2 female connectors M12x1 Area Article number Connecting cords Series 765 79 5200 00 04

Illustration