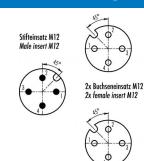

# Product sheet Automation technology



Product

Pole

Contacts 4: Double distributor, male connector M12x1 - 2 female connectors M12x1 Area Article number Connecting cords Series 765 79 5200 00 04

Illustration

4





### **Contact Arrangement**

A

В



# **Technical data**

### **Common values**

Connector Design Connector locking system Upper temperature Lower temperature

#### Dual distributor screw 85 ℃ -25 ℃

## **Electrical values**

Rated voltage Rated impulse voltage Pollution degree Overvoltage category Material group Rated current (40°C) Volume resistivity EMV compliance Degree of protection Mechanical operation 250 V 2500 V 3 II II 4 A  $\leq$  3 m $\Omega$ nicht geschirmt IP68 > 100 mating cycles

Material

Material of contact

Contact plating Material of contact body Material of housing Pin/ CuZn (brass), socket/ CuSn (bronze) Au (Gold) PUR PUR

Contacts 4: Double distributor, male connector M12 x 1 - 2 female connectors M12 x 1