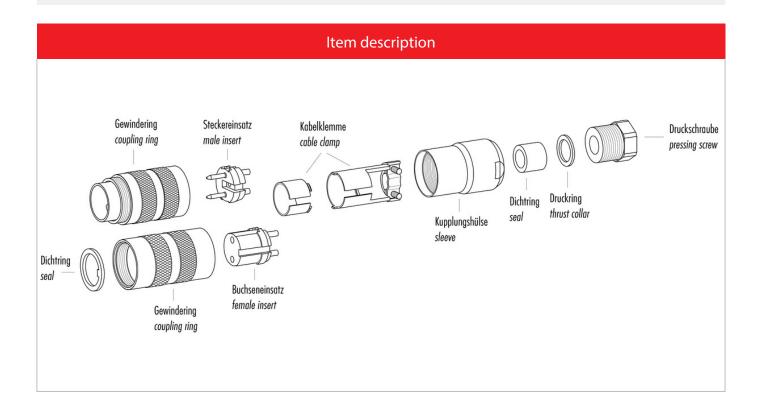

### **Electrical values**

Rated voltage 60 V Rated impulse voltage 500 V Pollution degree Overvoltage category Material group Ш Rated current (40°C) 1 A Volume resistivity  $\leq$  3 m $\Omega$ EMV compliance shielded Degree of protection Mechanical operation > 500 mating cycles

#### **Material**

Material of contactCuSn (Bronze)Contact platingAu (Gold)Material of contact bodyPBT (UL 94 V-0)Material of housingCuZn (Brass nickel-plated)

Contacts: 24, Female cable connector with cable clamp, shieldable, cable outlet 6-8 mm, gold plated contacts, with UL approval

#### **Product sheet**

## Miniature connector



Product Contacts: 24, Female cable connector with cable clamp, shieldable, cable outlet 6 - 8

mm, with UL approval

Pole

Area Article number M16 IP67 Series 423 99 5696 00 24



## Installation instructions / Mounting cutout

### **Gerade Version**

(Ausführung mit Schirmklemmring)

- 1. Druckschraube, Klemmkorb, Dichtung, Distanzhülse und ersten Schirmklemmring auffädeln.
- 2. Litzen abisolieren, Schirm aufweiten und zweiten Schirmklemmring auffädeln.
- 3. Litzen anlöten, Distanzhülse montieren, die beiden Klemmringe mit dem Schirm zusammenschieben und überstehenden Schirm abschneiden.
- 4. Übrige Teile gemäß Darstellung montieren.

### Straight version

(Version with shield clamping ring)

- 1. Bead pressing screw, pinch ring, seal, distance shell and first shield clamping ring on cable.
- 2. Strip wires, widen shield and bead second shield clamping ring.
- 3. Solder wires, snap distance shell, push the two shield clamping rings together and cutt off projectin