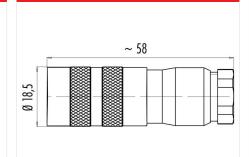

#### **Product sheet**

## Miniature connector



Product Contacts: 24, Female cable connector with

cable clamp, shieldable, cable outlet 6 - 8

mm, with UL approval

Pole 2

Area Article number M16 IP67 Series 423 99 5696 00 24

### Illustration



## **Scale drawing**



### **Contact Arrangement**



### **Attenuation characteristic**



You can find the item description and assembly instruction on the next page.

# **Technical data**

#### **Common values**

Connector Design Connector locking system Termination Wire gauge (mm) Wire gauge (AWG) Cable outlet Upper temperature Lower temperature Female cable connector screw Solder 0.14 mm<sup>2</sup> 26 6 - 7.8 mm 95 °C -40 °C

### **Electrical values**

Rated voltage 60 V Rated impulse voltage 500 V Pollution degree Overvoltage category Material group Ш Rated current (40°C) 1 A Volume resistivity  $\leq$  3 m $\Omega$ EMV compliance shielded Degree of protection Mechanical operation > 500 mating cycles

#### **Material**

Material of contactCuSn (Bronze)Contact platingAu (Gold)Material of contact bodyPBT