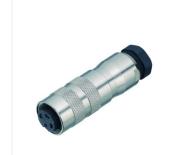

### Illustration

## Miniature connector

Product Contacts: 24, Female cable connector with

cable clamp, shieldable, cable outlet 6 - 8

mm, with UL approval

Pole 2

Area Article number M16 IP67 Series 423 99 5696 00 24