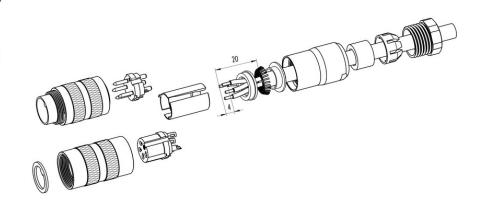

## Installation instructions / Mounting cutout

### **Gerade Version**

(Ausführung mit Schirmklemmring)

- 1. Druckschraube, Klemmkorb, Dichtung, Distanzhülse und ersten Schirmklemmring auffädeln.
- 2. Litzen abisolieren, Schirm aufweiten und zweiten Schirmklemmring auffädeln.
- 3. Litzen anlöten, Distanzhülse montieren, die beiden Klemmringe mit dem Schirm zusammenschieben und überstehenden Schirm abschneiden.
- 4. Übrige Teile gemäß Darstellung montieren.

### Straight version

(Version with shield clamping ring)

- 1. Bead pressing screw, pinch ring, seal, distance shell and first shield clamping ring on cable.
- 2. Strip wires, widen shield and bead second shield clamping ring.
- 3. Solder wires, snap distance shell, push the two shield clamping rings together and cutt off projecting shielding braid.
- 4. Assemble remaining parts according to picture.