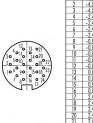

#### **Product sheet**

## Miniature connector



Product Contacts: 24, Female cable connector with

cable clamp, shieldable, cable outlet 6 - 8

mm, with UL approval

Pole 2

Area Article number M16 IP67 Series 423 99 5696 00 24

### Illustration



## **Scale drawing**



### **Contact Arrangement**



### **Attenuation characteristic**



You can find the item description and assembly instruction on the next page.

# **Technical data**

#### **Common values**

Connector Design Connector locking system Termination Wire gauge (mm) Wire gauge (AWG) Cable outlet Upper temperature Lower temperature Female cable connector screw Solder 0.14 mm<sup>2</sup> 26 6 - 7.8 mm 95 °C -40 °C

### **Electrical values**

Rated voltage 60 V Rated impulse voltage 500 V Pollution degree Overvoltage category Material group Ш Rated current (40°C) 1 A Volume resistivity  $\leq$  3 m $\Omega$ EMV compliance shielded Degree of protection Mechanical operation > 500 mating cycles

#### **Material**

Material of contactCuSn (Bronze)Contact platingAu (Gold)Material of contact bodyPBT (UL 94 V-0)Material of housingC