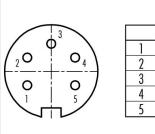

#### **Product sheet**

## Miniature connector



Product Contacts: 5, Female cable connector with

shielding ring, shieldable, cable outlet 6 - 8

mm, with UL approval

Pole

Area Article number

M16 IP67 Series 423 99 5614 15 05

Illustration







**Contact Arrangement** 

-3,03

-3,03

0,00

3,03

1,75

3,50

1,75 3,03 -1,75

### **Attenuation characteristic**



You can find the item description and assembly instruction on the next page.

# **Technical data**

#### **Common values**

Connector Design Connector locking system Termination Wire gauge (mm) Wire gauge (AWG) Cable outlet Upper temperature Lower temperature

Female cable connector screw Solder 0.75 mm<sup>2</sup> 20 6 - 7.8 mm 95 °C -40 °C

### **Electrical values**

Rated voltage 250 V Rated impulse voltage 1500 V Pollution degree Overvoltage category Material group Ш Rated current (40°C) 6 A Volume resistivity  $\leq 5~m\Omega$ EMV compliance shielded Degree of protection Mechanical operation > 500 mating cycles

#### Material

Material of contact CuSn (Bronze) Conta