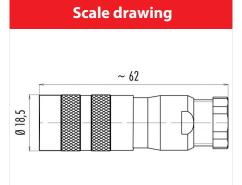

## Miniature connector

Product Contacts: 5, Female cable connector with

shielding ring, shieldable, cable outlet 6 - 8

mm, with UL approval

Pole

Area Article number

M16 IP67 Series 423 99 5614 15 05

Illustration