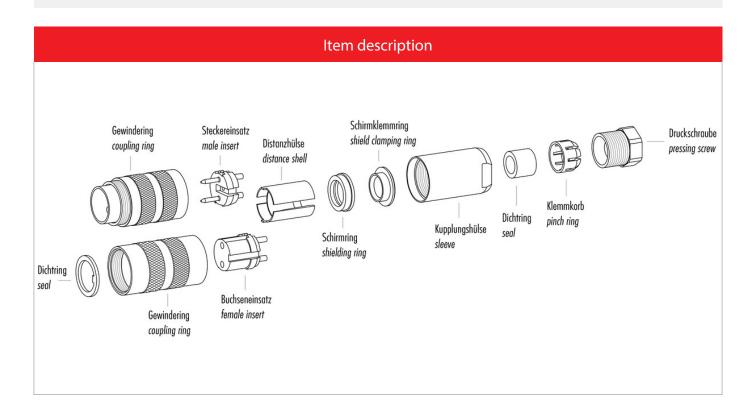

#### Material

Material of contact CuSn (Bronze) Contact plating Ag (Silver) Material of contact body PBT (UL 94 V-0) Material of housing CuZn (Brass nickel-plated)

Contacts: 5, Female cable connector with shielding ring, shieldable, cable outlet 6-8 mm, silver plated contacts, with UL approval

### **Gerade Version**

(Ausführung mit Schirmklemmring)

- Druckschraube, Klemmkorb, Dichtung, Distanzhülse und ersten Schirmklemmring auffädeln.
- 2. Litzen abisolieren, Schirm aufweiten und zweiten Schirmklemmring auffädeln.
- Litzen anlöten, Distanzhülse montieren, die beiden Klemmringe mit dem Schirm zusammenschieben und überstehenden Schirm abschneiden.
- 4. Übrige Teile gemäß Darstellung montieren.

### Straight version

(Version with shield clamping ring)

- 1. Bead pressing screw, pinch ring, seal, distance shell and first shield clamping ring on cable.
- 2. Strip wires, widen shield and bead second shield clamping ring.
- Solder wires, snap distance shell, push the two shield clamping rings together and cutt off projecting shielding braid.
- 4. Assemble remaining parts according to picture.