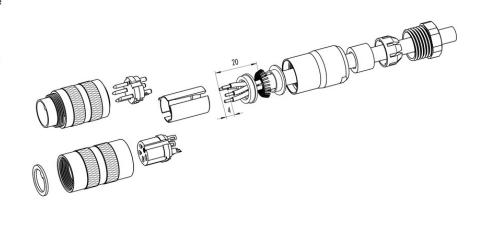

# Installation instructions / Mounting cutout

### **Gerade Version**

(Ausführung mit Schirmklemmring)

- Druckschraube, Klemmkorb, Dichtung, Distanzhülse und ersten Schirmklemmring auffädeln.
- 2. Litzen abisolieren, Schirm aufweiten und zweiten Schirmklemmring auffädeln.
- Litzen anlöten, Distanzhülse montieren, die beiden Klemmringe mit dem Schirm zusammenschieben und überstehenden Schirm abschneiden.
- 4. Übrige Teile gemäß Darstellung montieren.

### Straight version

(Version with shield clamping ring)

- 1. Bead pressing screw, pinch ring, seal, distance shell and first shield clamping ring on cable.
- 2. Strip wires, widen shield and bead second shield clamping ring.
- Solder wires, snap distance shell, push the two shield clamping rings together and cutt off projecting shielding braid.
- 4. Assemble remaining parts according to picture.