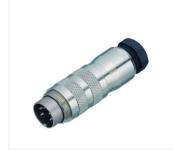

# Miniature connector

Contacts: 6 DIN, Cable plug connector with Product

cable clamp, shieldable, cable outlet 6 - 8

mm, with UL approval

Pole

M16 IP67 Series 423 Article number 99 5621 09 06