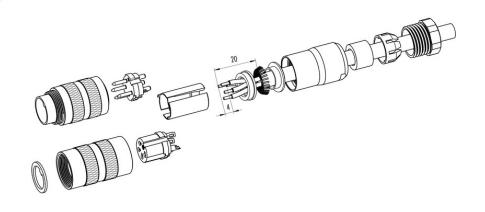

# Installation instructions / Mounting cutout

#### **Gerade Version**

(Ausführung mit Schirmklemmring)

- Druckschraube, Klemmkorb, Dichtung, Distanzhülse und ersten Schirmklemmring auffädeln.
- 2. Litzen abisolieren, Schirm aufweiten und zweiten Schirmklemmring auffädeln.
- Litzen anlöten, Distanzhülse montieren, die beiden Klemmringe mit dem Schirm zusammenschieben und überstehenden Schirm abschneiden.
- 4. Übrige Teile gemäß Darstellung montieren.

## Straight version

(Version with shield clamping ring)

- 1. Bead pressing screw, pinch ring, seal, distance shell and first shield clamping ring on cable.
- 2. Strip wires, widen shield and bead second shield clamping ring.
- Solder wires, snap distance shell, push the two shield clamping rings together and cutt off projecting shielding braid.
- 4. Assemble remaining parts according to picture.