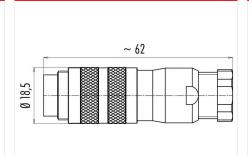

#### **Product sheet**

# Miniature connector



Contacts: 6 DIN, Cable plug connector with Product

cable clamp, shieldable, cable outlet 6 - 8

mm, with UL approval

Pole

M16 IP67 Series 423 Article number 99 5621 09 06

#### Illustration



# **Scale drawing**

Area



## **Contact Arrangement**



- weiß/white
- braun/brown blau/blue schwarz/black
- grau/grey grün/green

#### **Attenuation characteristic**



You can find the item description and assembly instruction on the next page.

# **Technical data**

#### **Common values**

Connector Design Connector locking system Termination Wire gauge (mm) Wire gauge (AWG) Cable outlet Upper temperature Lower temperature

Cable plug connector screw Solder 0.75 mm<sup>2</sup> 20 6 - 7.8 mm 95 °C -40 °C

## **Electrical values**

Rated voltage 250 V Rated impulse voltage 1500 V Pollution degree Overvoltage category Material group Ш Rated current (40°C) 5 A Volume resistivity  $\leq$  3 m $\Omega$ EMV compliance shielded Degree of protection Mechanical operation > 500 mating cycles

# **Material**

Material of