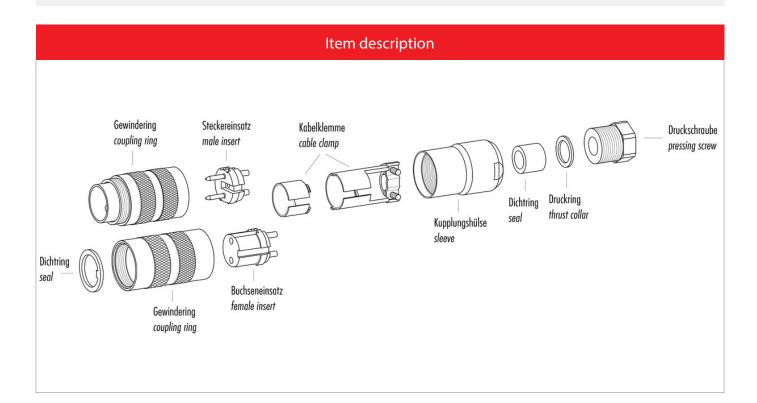

#### Illustration

#### **Attenuation characteristic**

You can find the item description and assembly instruction on the next page.

# **Material**

Material of contact CuZn (Brass) Contact plating Au (Gold) Material of contact body PBT (UL 94 V-0) Material of housing CuZn (Brass nickel-plated)

Contacts: 6 DIN, Cable plug connector with cable clamp, shieldable, cable outlet 6-8 mm, gold plated contacts, with UL approval