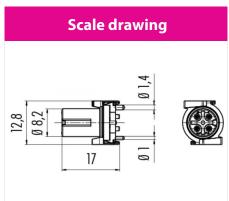

# **Automation Technology**

Product Female panel mount connector SMT, shiedable

Area M12-D, M12-X Series 825/876 D-coding

Article number **09 0732 601 04** 