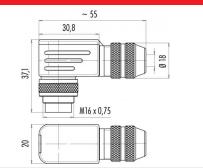

#### **Product sheet**

Pole

## Miniature connector



Product Contacts: 5 Stereo, Male angled connector,

shieldable, cable outlet 6 - 8 mm, with UL

5 Stereo

Area Article number

M16 IP67 Series 423 99 5617 75 05

Illustration



# **Scale drawing** ~ 55 30,8



## **Contact Arrangement**



|   | Х     | Υ    |
|---|-------|------|
| 1 | 3,50  | 0,00 |
| 2 | 0,00  | 3,50 |
| 3 | -3,50 | 0,00 |
| 4 | 2,47  | 2,47 |
| 5 | -2,47 | 2,47 |

### **Attenuation characteristic**



You can find the item description and assembly instruction on the next page.

# Technical data

#### **Common values**

Connector Design Connector locking system Termination Wire gauge (mm) Wire gauge (AWG) Cable outlet Upper temperature Lower temperature

Male angled connector screw Solder 0.75 mm<sup>2</sup> 20 6 - 8 mm 95 °C -40 °C

### **Electrical values**

Rated voltage 60 V Rated impulse voltage 500 V Pollution degree Overvoltage category Material group Ш Rated current (40°C) 6 A Volume resistivity  $\leq 5~m\Omega$ EMV compliance shielded Degree of protection Mechanic