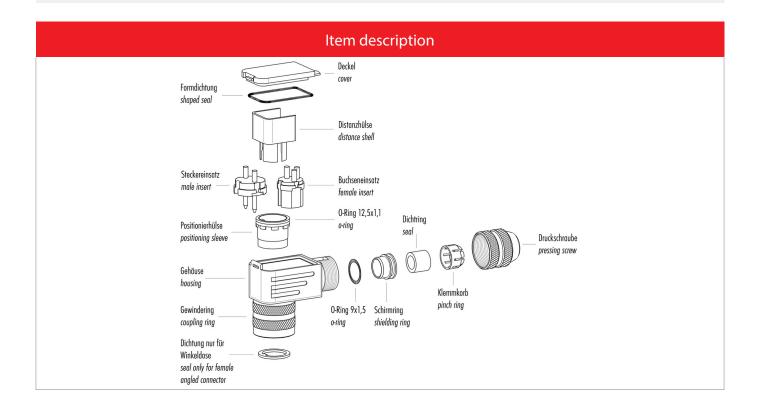

#### Installation instructions / Mounting cutout Winkelversion 1. Dichtungen montieren (3x). 2. Kabelteile auffädeln. 3. Kabel und Schirm abmanteln. 4. Litzen durch das Gehäuse fädeln. 5. Schirmring, Klemmkorb montieren. 6. Druckschraube leicht andrehen. 7. Litzen an Kontakteinsatz löten. 8. Verdrehhülse in Winkelstellung montieren. 9. Kontakteinsatz, Distanzhülse einsetzen. 10. Deckel einhaken. 11. Druckschraube festziehen (ca. 10-20 Nm). Angled version 1. Assemble sealing rings (3x). 2. Bead cable parts. 3. Dismantle cable and shielding braid. 4. Push single wires through housing. 5. Mount shielding ring and pinch ring. 6. Slightly fix pressing screw. 7. Solder wires to insert. 8. Mount positioning sleeve in angled position. 9. Put in insert and distance sleeve. 10. Mount lid. 11. Fix pressing screw (approx. 10-20 Nm).