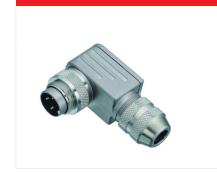

## Miniature connector

Product Contacts: 5 Stereo, Male angled connector,

shieldable, cable outlet 6 - 8 mm, with UL

5 Stereo

Area Article number

M16 IP67 Series 423 99 5617 75 05

Illustration

#### **Material**

Material of contact CuZn (Brass) Contact plating Ag (Silver) Material of contact body PBT (UL 94 V-0) Material of housing CuZn (Brass nickel-plated)

Contacts: 5 Stereo, Male angled connector, shieldable, cable outlet 6 - 8 mm, silver plated contacts, with UL approval