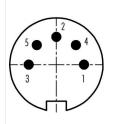

## **Contact Arrangement**

|   | Х     | Υ    |
|---|-------|------|
| 1 | 3,50  | 0,00 |
| 2 | 0,00  | 3,50 |
| 3 | -3,50 | 0,00 |
| 4 | 2,47  | 2,47 |
| 5 | -2,47 | 2,47 |