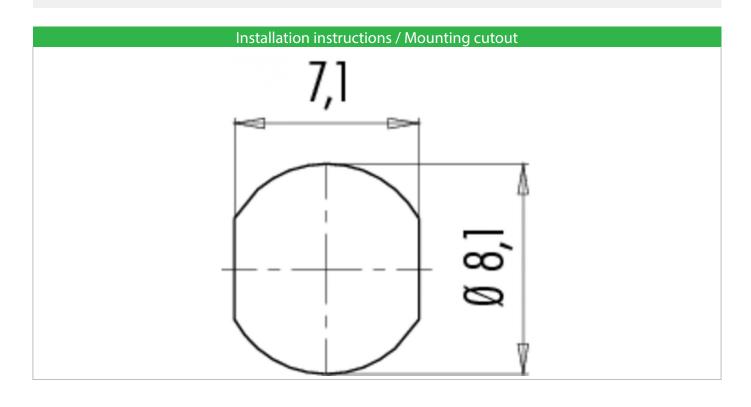

|
| Wire gauge (mm)          |
| Wire gauge (AWG)         |
| Cable outlet             |
| Upper temperature        |
| Lower temperature        |
|                          |

female panel mount connector snap solder --85 °C -25 °C

### **Electrical parameters**

Rated voltage Rated impulse voltage Pollution degree Overvoltage category Material group Rated current (40°C) Volume resistivity EMV compliance Degree of protection

#### **Material**

Material of contact Contact plating Material of contact body 63 V 800 V2 II I2 A ≤ 3 mΩ not shielded IP67

CuZn (Messing) Au (gold) PA (UL 94 V-0)

# **Product sheet** Connectors for medical applications



Product

Contacts: 5, Female panel mount connector, lightgrey, solder

Area Article number Snap-in IP67, subminiature Series 99 9216 400 05