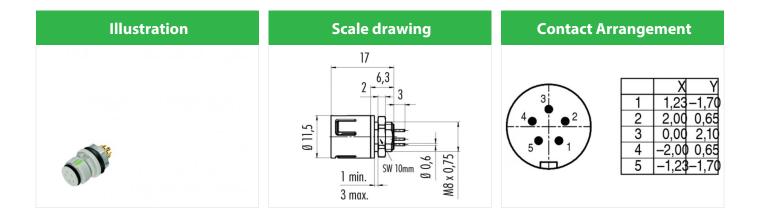

## **Product sheet** Connectors for medical applications

Product

Contacts: 5, Female panel mount connector, lightgrey, solder

Area Article number Snap-in IP67, subminiature Series 99 9216 400 05

# **Product sheet** Connectors for medical applications

Product

Contacts: 5, Female panel mount connector, lightgrey, solder

Area Article number Snap-in IP67, subminiature Series 99 9216 400 05