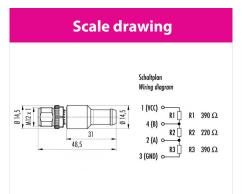

# Automation technology - Speciality connectors

Product Pole Contacts: 4, Terminating plug, PROFIBUS

4

Area Article number M12-B Series 766 77 9835 0000 00004

# Illustration

**Contact Arrangement** 

# **Material**

Material of contactCuZn (Brass)Contact platingAu (Gold)Material of contact bodyPURMaterial of housingPUR

Contacts: 4, Terminating plug, PROFIBUS