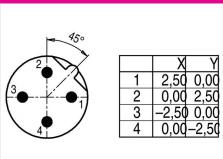

## **Product sheet**

# Automation technology - Speciality connectors



Product Pole Contacts: 4, Terminating plug, PROFIBUS

4

Area Article number M12-B Series 766 77 9835 0000 00004

# Illustration





**Contact Arrangement** 

# Technical data

## **Common values**

Connector Design Connector locking system Termination Wire gauge (mm) Wire gauge (AWG) Cable outlet Upper temperature Lower temperature Terminating plug screw crimp, injection-moulded cable 0.1 m² - 0.75 mm² 26-18 -85 °C -25 °C

# **Electrical values**

Rated voltage 250 V Rated impulse voltage 2500 V Pollution degree Overvoltage category П Material group П Rated current (40°C) 4 A  $\leq$  3 m $\Omega$ Volume resistivity IP68 Degree of protection Mechanical operation > 100 mating cycles

# **Material**

Material of contactCuZn (Brass)Contact platingAu (Gold)Material of contact bodyPURMaterial of housingPUR

Contacts: 4, Terminating plug, PROFIBUS