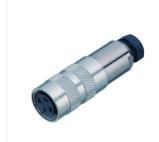

# Miniature connector

Product Contacts: 6 DIN, Female cable connector

with cable clamp, shieldable, cable outlet

4 - 6 mm, with UL approval

Pole

M16 IP67 Series 423 99 5122 09 06

# Miniature connector

Product Contacts: 6 DIN, Female cable connector with cable clamp, shieldable, cable outlet

4 - 6 mm, with UL approval

Pole 6 DIN Area Article number M16 IP67 Series 423 99 5122 09 06