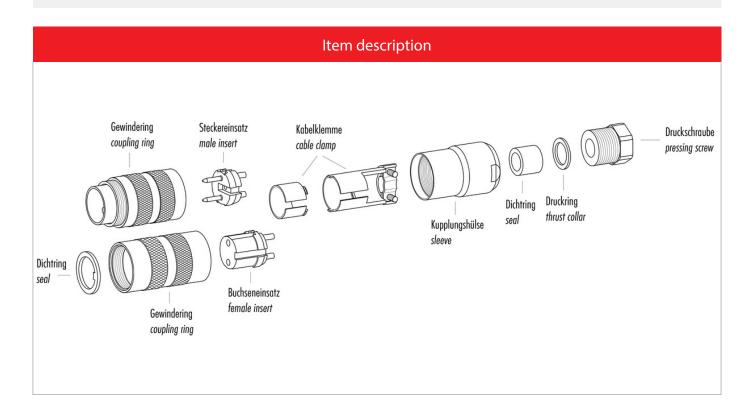

## Illustration

#### **Material**

Material of contact Contact plating Material of contact body Material of housing

CuSn (Bronze) Au (Gold) PBT (UL 94 V-0) CuZn (Brass nickel-plated)

Contacts: 6 DIN, Female cable connector with cable clamp, shieldable, cable outlet 4–6 mm, gold plated contacts, with UL approval