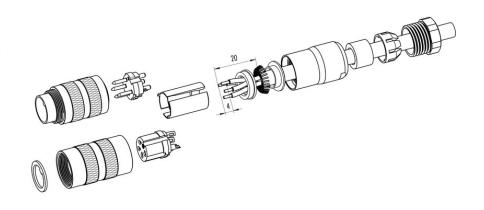

# Installation instructions / Mounting cutout

#### **Gerade Version**

(Ausführung mit Schirmklemmring)

- 1. Druckschraube, Klemmkorb, Dichtung, Distanzhülse und ersten Schirmklemmring auffädeln.
- 2. Litzen abisolieren, Schirm aufweiten und zweiten Schirmklemmring auffädeln.
- 3. Litzen anlöten, Distanzhülse montieren, die beiden Klemmringe mit dem Schirm zusammenschieben und überstehenden Schirm abschneiden.
- 4. Übrige Teile gemäß Darstellung montieren.

## Straight version

(Version with shield clamping ring)

- 1. Bead pressing screw, pinch ring, seal, distance shell and first shield clamping ring on cable.
- 2. Strip wires, widen shield and bead second shield clamping ring.
- 3. Solder wires, snap distance shell, push the two shield clamping rings together and cutt off projecting shielding braid.
- 4. Assemble remaining parts according to picture.