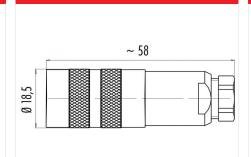

#### **Product sheet**

# Miniature connector



Product Contacts: 6 DIN, Female cable connector

with cable clamp, shieldable, cable outlet

4 - 6 mm, with UL approval

Pole

M16 IP67 Series 423 99 5122 09 06

## Illustration



# **Scale drawing**

Area

Article number



## **Contact Arrangement**



weiß/white

braun/brown blau/blue schwarz/black

grau/grey grün/green

# **Attenuation characteristic**



You can find the item description and assembly instruction on the next page.

# **Technical data**

#### **Common values**

Connector Design Connector locking system Termination Wire gauge (mm) Wire gauge (AWG) Cable outlet Upper temperature Lower temperature

Female cable connector screw Solder 0.75 mm<sup>2</sup> 20 4 - 6 mm 95 °C -40 °C

## **Electrical values**

Rated voltage 250 V Rated impulse voltage 1500 V Pollution degree Overvoltage category Material group Ш Rated current (40°C) 5 A Volume resistivity  $\leq$  3 m $\Omega$ EMV compliance shielded Degree of protection Mechanical operation > 500 mating cycles

#### **Material**

Material of cont