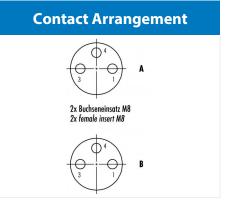

# **Product sheet**

# **Automation technology**



Product

Contacts: 3, Double distributor, overmoulded, LED, 2 female connectors M8x1

Article number

**Connecting cords Series 765** 79 5232 33 04

Pole

# Illustration



Area



# Technical data

### **Common values**

Connector Design Connector locking system Termination Wire gauge (mm) Wire gauge (AWG) Cable outlet Upper temperature Lower temperature

**Dual distributor** screw crimp, injection-moulded cable 0.25 mm<sup>2</sup> 24 85 °C -25 °C

# **Electrical values**

Rated voltage 30 V Rated impulse voltage 800 V Pollution degree Overvoltage category П Material group Ш Rated current (40°C) 4 A Volume resistivity  $\leq 3~m\Omega$ EMV compliance nicht geschirmt Degree of protection Mechanical operation > 100 mating cycles

# **Material**

Material of contact

Contact plating Material of contact body Material of housing

Pin/CuZn (brass), socket/CuSn (bronze) Au (Gold) PUR PUR

Contacts: 3, Double distributor, overmoulded, LED, 2 female connectors M8x1