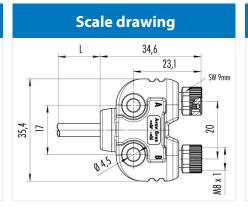

# **Product sheet**

# **Automation technology**



Product

Contacts: 3, Double distributor, overmoulded, LED, 2 female connectors M8x1

Article number

**Connecting cords Series 765** 79 5232 33 04

Pole

# Illustration



Area



# Technical data

### **Common values**

Connector Design Connector locking system Termination Wire gauge (mm) Wire gauge (AWG) Cable outlet Upper temperature Lower temperature

**Dual distributor** screw crimp, injection-moulded cable 0.25 mm<sup>2</sup> 24 85 °C -25 °C

# **Electrical values**

Rated voltage 30 V Rated impulse voltage 800 V Pollution degree Overvoltage category П Material group Ш Rated current (40°C) 4 A Volume resistivity  $\leq 3~m\Omega$ EMV compliance nicht geschirmt Degree of protection Mechanical operation > 100 mating cycles

# **Material**

Material of contact

Contact plating Material of contact body Material of housing

Pin/CuZn (brass), socket/CuSn (bronze) Au (Gold) PUR PUR

Contacts: 3, Double distributor, overmoulded, LED, 2 female connectors M8x1