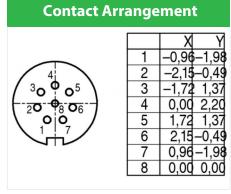

# Illustration

You can find the item description and assembly instruction on the next page.