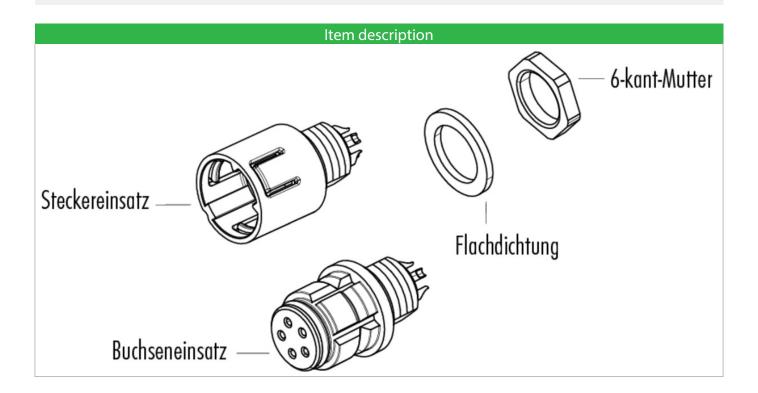

# Illustration

You can find the item description and assembly instruction on the next page.