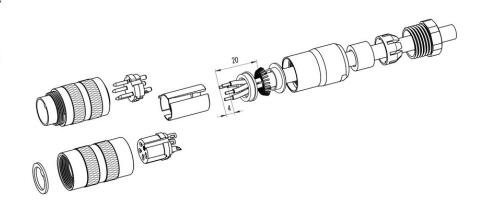

Item description Gewindering Steckereinsatz Kabelklemme Druckschraube coupling ring male insert cable clamp pressing screw Druckring Dichtring thrust collar seal Kupplungshülse sleeve Dichtring Buchseneinsatz female insert Gewindering coupling ring

# Installation instructions / Mounting cutout

#### **Gerade Version**

(Ausführung mit Schirmklemmring)

- Druckschraube, Klemmkorb, Dichtung, Distanzhülse und ersten Schirmklemmring auffädeln.
- 2. Litzen abisolieren, Schirm aufweiten und zweiten Schirmklemmring auffädeln.
- 3. Litzen anlöten, Distanzhülse montieren, die beiden Klemmringe mit dem Schirm zusammenschieben und überstehenden Schirm abschneiden.
- 4. Übrige Teile gemäß Darstellung montieren.

## Straight version

(Version with shield clamping ring)

- 1. Bead pressing screw, pinch ring, seal, distance shell and first shield clamping ring on cable.
- 2. Strip wires, widen shield and bead second shield clamping ring.
- Solder wires, snap distance shell, push the two shield clamping rings together and cutt off projecting shielding braid.
- 4. Assemble remaining parts according to picture.