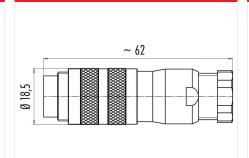

#### **Product sheet**

# Miniature connector



Contacts: 6 DIN, Cable plug connector with Product

cable clamp, shieldable, cable outlet 6 - 8

mm, with UL approval

Pole

M16 IP67 Series 423 99 5621 00 06

## Illustration



# **Scale drawing**

Area

Article number



# **Contact Arrangement**



weiß/white

braun/brown blau/blue schwarz/black

grau/grey grün/green

#### **Attenuation characteristic**



You can find the item description and assembly instruction on the next page.

# **Technical data**

## **Common values**

Connector Design Connector locking system Termination Wire gauge (mm) Wire gauge (AWG) Cable outlet Upper temperature Lower temperature

Cable plug connector screw Solder 0.75 mm<sup>2</sup> 20 6 - 7.8 mm 95 °C -40 °C

## **Electrical values**

Rated voltage 250 V Rated impulse voltage 1500 V Pollution degree Overvoltage category Material group Ш Rated current (40°C) 5 A Volume resistivity  $\leq 5~m\Omega$ EMV compliance shielded Degree of protection Mechanical operation > 500 mating cycles

#### **Material**

Material of contact