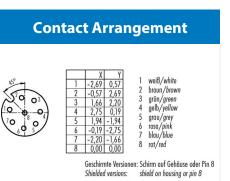

### **Product sheet**

# **Automation Technology**



Product **female panel mount connector SMT, with housing** 

Area M12-A Series 713/763 Article number 99 3482 352 08

# Illustration





# **Technical data**

## **General features**

Connector Design Termination Upper temperature Lower temperature integrated socket SMT 85 °C -40 °C

# **Electrical parameters**

Rated voltage 30 V Rated impulse voltage 800 V Pollution degree Overvoltage category П Material group Ш Rated current (40°C) 2 A Volume resistivity  $\leq$  3 m $\Omega$ Degree of protection IP67 Mechanical operation > 100 Mating cycles

### **Material**

Material of contact CuSn (Bronze)
Contact plating Au (gold)
Material of contact body LCP - GF30