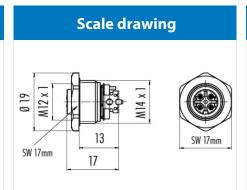

### **Product sheet**

# **Automation Technology**



Product **female panel mount connector SMT, with housing** 

Area M12-A Series 713/763 Article number 99 3482 352 08

# Illustration





# **Technical data**

## **General features**

Connector Design Termination Upper temperature Lower temperature integrated socket SMT 85 °C -40 °C

# **Electrical parameters**

Rated voltage 30 V Rated impulse voltage 800 V Pollution degree Overvoltage category П Material group Ш Rated current (40°C) 2 A Volume resistivity  $\leq$  3 m $\Omega$ Degree of protection IP67 Mechanical operation > 100 Mating cycles

### **Material**

Material of contact CuSn (Bronze)
Contact plating Au (gold)
Material of contact body LCP - GF30